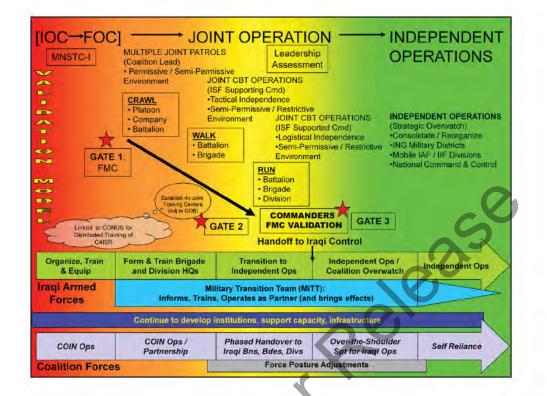

rovedt

ISF VALIDATION MODEL: FOLLOWING MAT INTEGRATION AND PARTNERSHIP OPERATIONS

MNSCT-I LIMITED ROLE

GRADUAL INTEGRATION THROUGH PARTNERSHIP MECHANISM

SERIES OF GATES TO BE FULLY INDEPENDENT

GRADUAL INTRODUCTION TO OPERATIONAL ENVIRONMENT (Coalition lead, ISF supporting, ISF supported)

TIED TO TRAINING CENTER REQUIREMENT

MNC COMMNDERS HAVE A LARGE ROLE

BY HAVING METHOD WE CAN THEN ASSESS RISK AND ADDRESS

Declassfied by: MG Michael X. Garrett, USCENTCOM Chief of Staff Declassified on: 201506

APPROPRIATE MITIGATION

proved for Release

| <ul> <li>Assessment of BSU capabil<br/>requirements determination -1</li> <li>Finalize ISF basing, = M</li> </ul> | It ENTRY                                        | GATE 2 EQUIPME<br>- Establishment of ISF base<br>- Movement of ISF from curr<br>final basing location, =M/C                                                                                                                                                                                                                                                                                                                                                                                                                                                                                                                                                                                                                                                                                                                                                                                                                                                                                                                                                                                                                                                                                                                                                                                                                                                                                                                                                                                                                                                                                                                                                                                                                                                                                                                                                                                                                                                                                                                                                                                                               | facilities. = M                                      | GATE 3<br>EQUIPMENT ENTR<br>- MNSTC-1 finalizes ISF                                             |
|-------------------------------------------------------------------------------------------------------------------|-------------------------------------------------|---------------------------------------------------------------------------------------------------------------------------------------------------------------------------------------------------------------------------------------------------------------------------------------------------------------------------------------------------------------------------------------------------------------------------------------------------------------------------------------------------------------------------------------------------------------------------------------------------------------------------------------------------------------------------------------------------------------------------------------------------------------------------------------------------------------------------------------------------------------------------------------------------------------------------------------------------------------------------------------------------------------------------------------------------------------------------------------------------------------------------------------------------------------------------------------------------------------------------------------------------------------------------------------------------------------------------------------------------------------------------------------------------------------------------------------------------------------------------------------------------------------------------------------------------------------------------------------------------------------------------------------------------------------------------------------------------------------------------------------------------------------------------------------------------------------------------------------------------------------------------------------------------------------------------------------------------------------------------------------------------------------------------------------------------------------------------------------------------------------------------|------------------------------------------------------|-------------------------------------------------------------------------------------------------|
| Establish BSU ASTs. = M     ENDSTATE FOR GATE:     MITT Teams Embedded                                            |                                                 | Constraints of the form o | n established = M                                    | CSS structure. = M<br>- MOD/MOI Funding<br>mechanism established.                               |
| Assessment complete     Training plan established     NOTE: Office of Primary Re                                  | esponsibility                                   | - ENDSTATE FOR GATE     - IZ Army PLTs can self-depl     - Conduct independent opera                                                                                                                                                                                                                                                                                                                                                                                                                                                                                                                                                                                                                                                                                                                                                                                                                                                                                                                                                                                                                                                                                                                                                                                                                                                                                                                                                                                                                                                                                                                                                                                                                                                                                                                                                                                                                                                                                                                                                                                                                                      | oy 5KM from FOB                                      | F<br>-MOD/MOI contracting<br>process established. = F                                           |
| MNF-1 = M; MNC-1 = C; MNS                                                                                         | TC-I=I                                          | <ul> <li>Platoon can successfully Ca<br/>squads simultaneously</li> </ul>                                                                                                                                                                                                                                                                                                                                                                                                                                                                                                                                                                                                                                                                                                                                                                                                                                                                                                                                                                                                                                                                                                                                                                                                                                                                                                                                                                                                                                                                                                                                                                                                                                                                                                                                                                                                                                                                                                                                                                                                                                                 | 2 two or more                                        | - IZ Army Companies can<br>deploy 10KM from FOB                                                 |
|                                                                                                                   | Z - All tas                                     | TE 7 EQUIPMENT ENTRY                                                                                                                                                                                                                                                                                                                                                                                                                                                                                                                                                                                                                                                                                                                                                                                                                                                                                                                                                                                                                                                                                                                                                                                                                                                                                                                                                                                                                                                                                                                                                                                                                                                                                                                                                                                                                                                                                                                                                                                                                                                                                                      |                                                      | with limited CF assistance<br>- Conduct independent<br>operations for 5 days with               |
| - MOD/MOI funding all ISF<br>life support = F                                                                     | - ISF 2/<br>below, =<br>-ISF 3rd<br>Z G BSUs. = | Ine CSS capability established at regional                                                                                                                                                                                                                                                                                                                                                                                                                                                                                                                                                                                                                                                                                                                                                                                                                                                                                                                                                                                                                                                                                                                                                                                                                                                                                                                                                                                                                                                                                                                                                                                                                                                                                                                                                                                                                                                                                                                                                                                                                                                                                | FULLY<br>NDEPENDE<br>BDE OPS                         | CF assistance for re-<br>supply<br>- Company can                                                |
| <ul> <li>MOD/MOI performing all<br/>contracting. = F</li> </ul>                                                   | BSUS -<br>ENDST                                 | ATE FOR GATE.<br>e Gate B endetale without assistance<br>eploy BDE C2 and subordinate units 65KM from                                                                                                                                                                                                                                                                                                                                                                                                                                                                                                                                                                                                                                                                                                                                                                                                                                                                                                                                                                                                                                                                                                                                                                                                                                                                                                                                                                                                                                                                                                                                                                                                                                                                                                                                                                                                                                                                                                                                                                                                                     | FULLY<br>BDE OPS<br>GATE 7                           | successfully C2 two or<br>more platcons<br>simultaneously                                       |
| -MOD/MOI performing all<br>sustainment for ISF = F<br>ENDSTATE FOR GATE                                           | C HOE - Condu                                   | d Internal sustainment for 20 days with Class /<br>Ind limited class 7. Medevac to local sources                                                                                                                                                                                                                                                                                                                                                                                                                                                                                                                                                                                                                                                                                                                                                                                                                                                                                                                                                                                                                                                                                                                                                                                                                                                                                                                                                                                                                                                                                                                                                                                                                                                                                                                                                                                                                                                                                                                                                                                                                          | PS                                                   | simulaneously                                                                                   |
| -IZ Army BNs can self-<br>deploy 40KM from FOB<br>with internal assets                                            | aperatio                                        | ished re supply system from BSUs<br>ished Contracting system established for<br>ons longer than 20 days<br>or more BNs simultaneously in urban renam                                                                                                                                                                                                                                                                                                                                                                                                                                                                                                                                                                                                                                                                                                                                                                                                                                                                                                                                                                                                                                                                                                                                                                                                                                                                                                                                                                                                                                                                                                                                                                                                                                                                                                                                                                                                                                                                                                                                                                      |                                                      | GATE 3                                                                                          |
| <ul> <li>Conduct independent<br/>operations for 10 days,<br/>capable of internal re-</li> </ul>                   | GA                                              | TE 5 EQUIPMENT ENTRY                                                                                                                                                                                                                                                                                                                                                                                                                                                                                                                                                                                                                                                                                                                                                                                                                                                                                                                                                                                                                                                                                                                                                                                                                                                                                                                                                                                                                                                                                                                                                                                                                                                                                                                                                                                                                                                                                                                                                                                                                                                                                                      |                                                      | LIMITED CO OPS                                                                                  |
| supply of Class I.III, V<br>- Re-supply from minimally<br>established BSU                                         | - Region<br>- ISF ba                            | nal BSU identified. = M<br>ise facilities operational. = M<br>ansportation BDE established = M                                                                                                                                                                                                                                                                                                                                                                                                                                                                                                                                                                                                                                                                                                                                                                                                                                                                                                                                                                                                                                                                                                                                                                                                                                                                                                                                                                                                                                                                                                                                                                                                                                                                                                                                                                                                                                                                                                                                                                                                                            | All tasks in pro<br>BSU ASTs to<br>ISF located at    | avious phases continue,<br>ntinue advising BSU staff = M<br>established bases, = M              |
| <ul> <li>Capable of establishing<br/>contracts for longer<br/>duration operations</li> </ul>                      | ENDST                                           | ATE FOR GATE                                                                                                                                                                                                                                                                                                                                                                                                                                                                                                                                                                                                                                                                                                                                                                                                                                                                                                                                                                                                                                                                                                                                                                                                                                                                                                                                                                                                                                                                                                                                                                                                                                                                                                                                                                                                                                                                                                                                                                                                                                                                                                              | H - ENDSTATE F                                       |                                                                                                 |
| <ul> <li>Battalion can successfully<br/>C2 two or more companies</li> </ul>                                       | U IZ Army<br>assistan<br>-Conduc                | t independent operations for 10 days with                                                                                                                                                                                                                                                                                                                                                                                                                                                                                                                                                                                                                                                                                                                                                                                                                                                                                                                                                                                                                                                                                                                                                                                                                                                                                                                                                                                                                                                                                                                                                                                                                                                                                                                                                                                                                                                                                                                                                                                                                                                                                 | - 12 Army Comp<br>in company-size<br>- Conduct indep | anies can self-deploy and operate<br>battle space 10KM from FOB<br>endent operations for 5 days |
| simultaneously conducting<br>phased operations                                                                    | - Battalio                                      | stance to re-supply Class ) (II. V<br>on can successfully C2 two or more<br>les simultaneously conducting phased                                                                                                                                                                                                                                                                                                                                                                                                                                                                                                                                                                                                                                                                                                                                                                                                                                                                                                                                                                                                                                                                                                                                                                                                                                                                                                                                                                                                                                                                                                                                                                                                                                                                                                                                                                                                                                                                                                                                                                                                          | - Contract for su<br>days                            | y to platoons in Class I,III, IV<br>poort for operations in excess of !                         |
|                                                                                                                   |                                                 |                                                                                                                                                                                                                                                                                                                                                                                                                                                                                                                                                                                                                                                                                                                                                                                                                                                                                                                                                                                                                                                                                                                                                                                                                                                                                                                                                                                                                                                                                                                                                                                                                                                                                                                                                                                                                                                                                                                                                                                                                                                                                                                           |                                                      |                                                                                                 |
| <b>4</b>                                                                                                          | operano                                         |                                                                                                                                                                                                                                                                                                                                                                                                                                                                                                                                                                                                                                                                                                                                                                                                                                                                                                                                                                                                                                                                                                                                                                                                                                                                                                                                                                                                                                                                                                                                                                                                                                                                                                                                                                                                                                                                                                                                                                                                                                                                                                                           |                                                      |                                                                                                 |
|                                                                                                                   | орелаци                                         | 240                                                                                                                                                                                                                                                                                                                                                                                                                                                                                                                                                                                                                                                                                                                                                                                                                                                                                                                                                                                                                                                                                                                                                                                                                                                                                                                                                                                                                                                                                                                                                                                                                                                                                                                                                                                                                                                                                                                                                                                                                                                                                                                       |                                                      |                                                                                                 |
|                                                                                                                   | ojeratij                                        | 20,40                                                                                                                                                                                                                                                                                                                                                                                                                                                                                                                                                                                                                                                                                                                                                                                                                                                                                                                                                                                                                                                                                                                                                                                                                                                                                                                                                                                                                                                                                                                                                                                                                                                                                                                                                                                                                                                                                                                                                                                                                                                                                                                     |                                                      |                                                                                                 |
|                                                                                                                   |                                                 | 20,00                                                                                                                                                                                                                                                                                                                                                                                                                                                                                                                                                                                                                                                                                                                                                                                                                                                                                                                                                                                                                                                                                                                                                                                                                                                                                                                                                                                                                                                                                                                                                                                                                                                                                                                                                                                                                                                                                                                                                                                                                                                                                                                     |                                                      |                                                                                                 |
|                                                                                                                   |                                                 | 20,40                                                                                                                                                                                                                                                                                                                                                                                                                                                                                                                                                                                                                                                                                                                                                                                                                                                                                                                                                                                                                                                                                                                                                                                                                                                                                                                                                                                                                                                                                                                                                                                                                                                                                                                                                                                                                                                                                                                                                                                                                                                                                                                     |                                                      |                                                                                                 |
|                                                                                                                   | Operand<br>O                                    | 20×0                                                                                                                                                                                                                                                                                                                                                                                                                                                                                                                                                                                                                                                                                                                                                                                                                                                                                                                                                                                                                                                                                                                                                                                                                                                                                                                                                                                                                                                                                                                                                                                                                                                                                                                                                                                                                                                                                                                                                                                                                                                                                                                      |                                                      |                                                                                                 |
|                                                                                                                   |                                                 | 20,60                                                                                                                                                                                                                                                                                                                                                                                                                                                                                                                                                                                                                                                                                                                                                                                                                                                                                                                                                                                                                                                                                                                                                                                                                                                                                                                                                                                                                                                                                                                                                                                                                                                                                                                                                                                                                                                                                                                                                                                                                                                                                                                     |                                                      |                                                                                                 |
| Regi                                                                                                              |                                                 | 20,40                                                                                                                                                                                                                                                                                                                                                                                                                                                                                                                                                                                                                                                                                                                                                                                                                                                                                                                                                                                                                                                                                                                                                                                                                                                                                                                                                                                                                                                                                                                                                                                                                                                                                                                                                                                                                                                                                                                                                                                                                                                                                                                     |                                                      |                                                                                                 |
| Reek                                                                                                              |                                                 |                                                                                                                                                                                                                                                                                                                                                                                                                                                                                                                                                                                                                                                                                                                                                                                                                                                                                                                                                                                                                                                                                                                                                                                                                                                                                                                                                                                                                                                                                                                                                                                                                                                                                                                                                                                                                                                                                                                                                                                                                                                                                                                           |                                                      |                                                                                                 |
|                                                                                                                   |                                                 | 20,40                                                                                                                                                                                                                                                                                                                                                                                                                                                                                                                                                                                                                                                                                                                                                                                                                                                                                                                                                                                                                                                                                                                                                                                                                                                                                                                                                                                                                                                                                                                                                                                                                                                                                                                                                                                                                                                                                                                                                                                                                                                                                                                     |                                                      |                                                                                                 |
| P.R.R.                                                                                                            |                                                 |                                                                                                                                                                                                                                                                                                                                                                                                                                                                                                                                                                                                                                                                                                                                                                                                                                                                                                                                                                                                                                                                                                                                                                                                                                                                                                                                                                                                                                                                                                                                                                                                                                                                                                                                                                                                                                                                                                                                                                                                                                                                                                                           |                                                      |                                                                                                 |