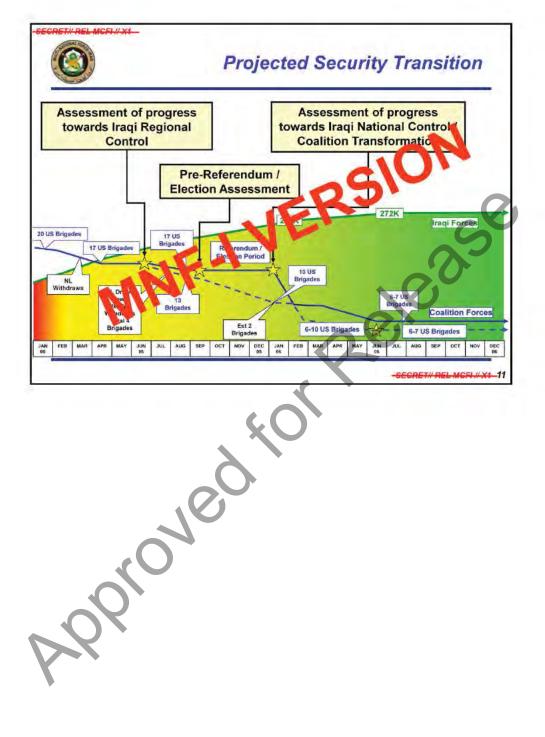

BLUF: THIS SLIDE ILLUSTRATES CAPABILITY OVER TIME: ISF INCREASING, COALITION OFF RAMP

ACROSS THE TOP ARE THE WINDOWS WHERE WE WILL ACHIEVE PROVINCIAL CONTROL OF CATEGORY A – B – AND C PROVINCES. ACROSS THE BOTTOM ARE KEY POLITICAL EVENTS THAT COULD SHAPE OUR DECISION CYCLE.

3 IIF BRIGADES AND THE 6 REGULAR ARMY BRIGADES THAT ARE SCHEDULED TO COME ON LINE BY MID JUN 2005. (DOES NOT SHOW MECH DIV – \$850M FUNDING REQUIREMENT)

AND APPROX 20 BRIGADES IN THE ING ARE ALSO SCHEDULED TO COME ON LINE BY JUN. THOUGH THEIR PRIMARY MISSION IS PROVINCIALLY DEPENDENT AND FOCUSED AT SUPPORTING THE LOCAL IPS. (CONSTABULATORY)

THE AGGREGATE OF IPS FORCES IS REFLECTED ON THE TOP. THIS LINE INCLUDES ALL TYPES OF MOI POLICE FORCES (DBE, FPS, SPF, ETC).

AS THESE FORCES INCREASE OVER TIME IT ALLOWS OUR COALITION FORCES TO BEGIN THEIR REDUCTION OVER TIME.

THE COALITION FORCES ARE INDICATED BY THE BLUE LINE. MNC-I WILL RAMP UP TO A TOTAL OF 25 COALITION BRIGADES BY THE ELECTIONS IN JANUARY.

THERE IS AN OPPORTUNITY TO IMMEDIATELY BEGIN TO TURN OVER SEVEN PROVINCES (CAT A) BY JUN 2005 AND GAIN CREDIBILITY BY DOING SO.

THIS IS WHEN 9 RA BRIGADES WILL BE AVAILABLE TO CONDUCT COUNTERINSURGENCY OPERATIONS. (RFF PROCESS THROUGH MOD). THE ING CONSTABULARY ROLE CAN BEGIN TO CREATE A MORE SECURE ENVIRONMENT LOCALLY.

INITIAL DROP DUE TO WITHDRAWAL OF APPROX 2-3 BRIGADES FROM THE 1.4b, 1.4d 1.4b, 1.4d SECTORS, AND POTENTIALLY THE 1.4b, 1.4d BEGINNING NOW THRU MARCH.

STARTING IN JUNE CAN FINALIZE THE IMPLEMENTATION OF THE MAT INITIATIVE AND BEGIN TO CONDUCT A SERIES OF OPERATIONS AIMED AT DESTROYING INSURGENTS AND SETTING THE CONDITIONS TO ALLOW TRANSITION OF CATEGORY B PROVINCES (7 PROVINCES). THIS WILL OCCUR FROM JUNE TO THE JAN 2006.

THE TRANSITION OF 7 PROVINCES FREES UP FIVE BRIGADES TO EMPLOYMENT IN OTHER AREAS.

BUILD: THIS LAST LINE INDICATES THE CURRENT JCS SOURCING GUIDANCE. AS YOU CAN SEE IT IS A MUCH LESS AGGRESSIVE VIEW CONCERNING REDUCTION OF FORCES.