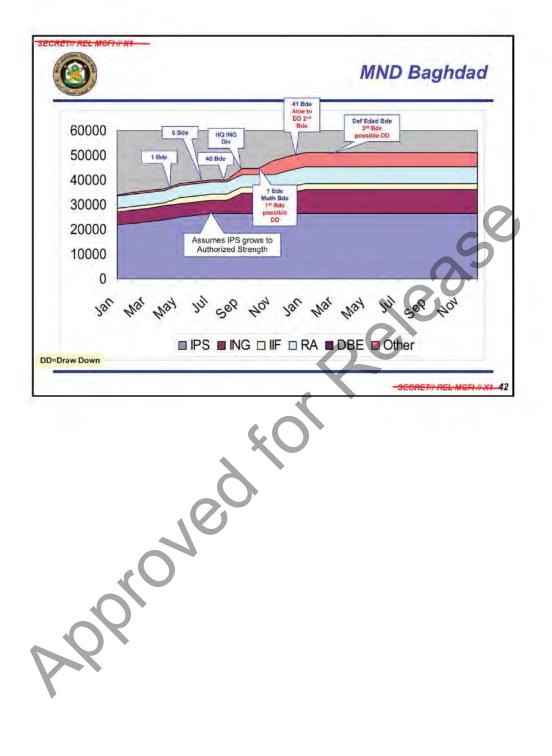

bil                 | <b>Renovation Necessary</b> | TBD            |
| Numaniyah             | Renovation Necessary        | TBD            |
| Basrah                | Satisfactory Facilities     | TBD            |
|                       | Satisfactory Facilities     | TBD            |
| Talil (COB)           |                             |                |
|                       |                             | SEGRET# REL MG |
|                       |                             |                |
|                       |                             |                |
|                       |                             |                |
|                       |                             |                |













Approved











- Partnership and































| EUREIIII  | ICL MUPI                | OIF 04-0                                                                                                         | 6        | E-LAD     | OIF 05-07                    | AS OF 28 080            | OZ JAN 05 |
|-----------|-------------------------|------------------------------------------------------------------------------------------------------------------|----------|-----------|------------------------------|-------------------------|-----------|
|           | MNB-NW                  | 1/25 SBCT<br>BOG 09 OCT 05                                                                                       | Ø.       | 24 AUG 05 | → 🔠 172 SBCT                 | MNB-NW                  |           |
|           |                         | 116 BCT