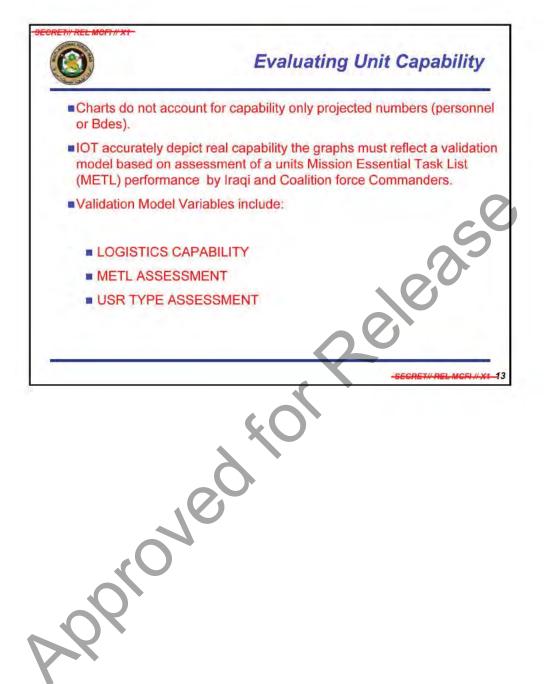

rovedt

ISF VALIDATION MODEL: FOLLOWING MAT INTEGRATION AND PARTNERSHIP OPERATIONS

MNSCT-I LIMITED ROLE

GRADUAL INTEGRATION THROUGH PARTNERSHIP MECHANISM

SERIES OF GATES TO BE FULLY INDEPENDENT

GRADUAL INTRODUCTION TO OPERATIONAL ENVIRONMENT (Coalition lead, ISF supporting, ISF supported)

TIED TO TRAINING CENTER REQUIREMENT

MNC COMMNDERS HAVE A LARGE ROLE

BY HAVING METHOD WE CAN THEN ASSESS RISK AND ADDRESS

Declassfied by: MG Michael X. Garrett, USCENTCOM Chief of Staff Declassified on: 201506

APPROPRIATE MITIGATION

proved for Release

| <ul> <li>Assessment of BSU capabil<br/>requirements determination -1</li> <li>Finalize ISF basing, = M</li> </ul> | It ENTRY                                        | GATE 2 EQUIPME<br>- Establishment of ISF base<br>- Movement of ISF from curr<br>final basing location, =M/C                                                                                                                                                                                                                                                                                                                                                                                                                                                                                                                                                                                                                                                                                                                                                                                                                                                                                                                                                                                                                                                                                                                                                                                                                                                                                                                                                                                                                                                                                                                                                                                                                                                                                                                                                                                                                                                                                                                                                                                                               | facilities. = M                                      | GATE 3<br>EQUIPMENT ENTR<br>- MNSTC-1 finalizes ISF                                             |
|-------------------------------------------------------------------------------------------------------------------|-------------------------------------------------|---------------------------------------------------------------------------------------------------------------------------------------------------------------------------------------------------------------------------------------------------------------------------------------------------------------------------------------------------------------------------------------------------------------------------------------------------------------------------------------------------------------------------------------------------------------------------------------------------------------------------------------------------------------------------------------------------------------------------------------------------------------------------------------------------------------------------------------------------------------------------------------------------------------------------------------------------------------------------------------------------------------------------------------------------------------------------------------------------------------------------------------------------------------------------------------------------------------------------------------------------------------------------------------------------------------------------------------------------------------------------------------------------------------------------------------------------------------------------------------------------------------------------------------------------------------------------------------------------------------------------------------------------------------------------------------------------------------------------------------------------------------------------------------------------------------------------------------------------------------------------------------------------------------------------------------------------------------------------------------------------------------------------------------------------------------------------------------------------------------------------|------------------------------------------------------|-------------------------------------------------------------------------------------------------|
| Establish BSU ASTs. = M     ENDSTATE FOR GATE:     MITT Teams Embedded                                            |                                                 | Constraints of the form o | n established = M                                    | CSS structure. = M<br>- MOD/MOI Funding<br>mechanism established.                               |
| Assessment complete     Training plan established     NOTE: Office of Primary Re                                  | esponsibility                                   | - ENDSTATE FOR GATE     - IZ Army PLTs can self-depl     - Conduct independent opera                                                                                                                                                                                                                                                                                                                                                                                                                                                                                                                                                                                                                                                                                                                                                                                                                                                                                                                                                                                                                                                                                                                                                                                                                                                                                                                                                                                                                                                                                                                                                                                                                                                                                                                                                                                                                                                                                                                                                                                                                                      | oy 5KM from FOB                                      | F<br>-MOD/MOI contracting<br>process established. = F                                           |
| MNF-1 = M; MNC-1 = C; MNS                                                                                         | TC-I=I                                          | <ul> <li>Platoon can successfully Ca<br/>squads simultaneously</li> </ul>                                                                                                                                                                                                                                                                                                                                                                                                                                                                                                                                                                                                                                                                                                                                                                                                                                                                                                                                                                                                                                                                                                                                                                                                                                                                                                                                                                                                                                                                                                                                                                                                                                                                                                                                                                                                                                                                                                                                                                                                                                                 | 2 two or more                                        | - IZ Army Companies can<br>deploy 10KM from FOB                                                 |
|                                                                                                                   | Z - All tas                                     | TE 7 EQUIPMENT ENTRY                                                                                                                                                                                                                                                                                                                                                                                                                                                                                                                                                                                                                                                                                                                                                                                                                                                                                                                                                                                                                                                                                                                                                                                                                                                                                                                                                                                                                                                                                                                                                                                                                                                                                                                                                                                                                                                                                                                                                                                                                                                                                                      |                                                      | with limited CF assistance<br>- Conduct independent<br>operations for 5 days with               |
| - MOD/MOI funding all ISF<br>life support = F                                                                     | - ISF 2/<br>below, =<br>-ISF 3rd<br>Z G BSUs. = | Ine CSS capability established at regional                                                                                                                                                                                                                                                                                                                                                                                                                                                                                                                                                                                                                                                                                                                                                                                                                                                                                                                                                                                                                                                                                                                                                                                                                                                                                                                                                                                                                                                                                                                                                                                                                                                                                                                                                                                                                                                                                                                                                                                                                                                                                | FULLY<br>NDEPENDE<br>BDE OPS                         | CF assistance for re-<br>supply<br>- Company can                                                |
| <ul> <li>MOD/MOI performing all<br/>contracting. = F</li> </ul>                                                   | BSUS -<br>ENDST                                 | ATE FOR GATE.<br>e Gate B endetale without assistance<br>eploy BDE C2 and subordinate units 65KM from                                                                                                                                                                                                                                                                                                                                                                                                                                                                                                                                                                                                                                                                                                                                                                                                                                                                                                                                                                                                                                                                                                                                                                                                                                                                                                                                                                                                                                                                                                                                                                                                                                                                                                                                                                                                                                                                                                                                                                                                                     | FULLY<br>BDE OPS<br>GATE 7                           | successfully C2 two or<br>more platcons<br>simultaneously                                       |
| -MOD/MOI performing all<br>sustainment for ISF = F<br>ENDSTATE FOR GATE                                           | C HOE - Condu                                   | d Internal sustainment for 20 days with Class /<br>Ind limited class 7. Medevac to local sources                                                                                                                                                                                                                                                                                                                                                                                                                                                                                                                                                                                                                                                                                                                                                                                                                                                                                                                                                                                                                                                                                                                                                                                                                                                                                                                                                                                                                                                                                                                                                                                                                                                                                                                                                                                                                                                                                                                                                                                                                          | PS                                                   | simulaneously                                                                                   |
| -IZ Army BNs can self-<br>deploy 40KM from FOB<br>with internal assets                                            | aperatio                                        | ished re supply system from BSUs<br>ished Contracting system established for<br>ons longer than 20 days<br>or more BNs simultaneously in urban renam                                                                                                                                                                                                                                                                                                                                                                                                                                                                                                                                                                                                                                                                                                                                                                                                                                                                                                                                                                                                                                                                                                                                                                                                                                                                                                                                                                                                                                                                                                                                                                                                                                                                                                                                                                                                                                                                                                                                                                      |                                                      | GATE 3                                                                                          |
| <ul> <li>Conduct independent<br/>operations for 10 days,<br/>capable of internal re-</li> </ul>                   | GA                                              | TE 5 EQUIPMENT ENTRY                                                                                                                                                                                                                                                                                                                                                                                                                                                                                                                                                                                                                                                                                                                                                                                                                                                                                                                                                                                                                                                                                                                                                                                                                                                                                                                                                                                                                                                                                                                                                                                                                                                                                                                                                                                                                                                                                                                                                                                                                                                                                                      |                                                      | LIMITED CO OPS                                                                                  |
| supply of Class I.III, V<br>- Re-supply from minimally<br>established BSU                                         | - Region<br>- ISF ba                            | nal BSU identified. = M<br>ise facilities operational. = M<br>ansportation BDE established = M                                                                                                                                                                                                                                                                                                                                                                                                                                                                                                                                                                                                                                                                                                                                                                                                                                                                                                                                                                                                                                                                                                                                                                                                                                                                                                                                                                                                                                                                                                                                                                                                                                                                                                                                                                                                                                                                                                                                                                                                                            | All tasks in pro<br>BSU ASTs to<br>ISF located at    | avious phases continue,<br>ntinue advising BSU staff = M<br>established bases, = M              |
| <ul> <li>Capable of establishing<br/>contracts for longer<br/>duration operations</li> </ul>                      | ENDST                                           | ATE FOR GATE                                                                                                                                                                                                                                                                                                                                                                                                                                                                                                                                                                                                                                                                                                                                                                                                                                                                                                                                                                                                                                                                                                                                                                                                                                                                                                                                                                                                                                                                                                                                                                                                                                                                                                                                                                                                                                                                                                                                                                                                                                                                                                              | H - ENDSTATE F                                       |                                                                                                 |
| <ul> <li>Battalion can successfully<br/>C2 two or more companies</li> </ul>                                       | U IZ Army<br>assistan<br>-Conduc                | t independent operations for 10 days with                                                                                                                                                                                                                                                                                                                                                                                                                                                                                                                                                                                                                                                                                                                                                                                                                                                                                                                                                                                                                                                                                                                                                                                                                                                                                                                                                                                                                                                                                                                                                                                                                                                                                                                                                                                                                                                                                                                                                                                                                                                                                 | - 12 Army Comp<br>in company-size<br>- Conduct indep | anies can self-deploy and operate<br>battle space 10KM from FOB<br>endent operations for 5 days |
| simultaneously conducting<br>phased operations                                                                    | - Battalio                                      | stance to re-supply Class ) (II. V<br>on can successfully C2 two or more<br>les simultaneously conducting phased                                                                                                                                                                                                                                                                                                                                                                                                                                                                                                                                                                                                                                                                                                                                                                                                                                                                                                                                                                                                                                                                                                                                                                                                                                                                                                                                                                                                                                                                                                                                                                                                                                                                                                                                                                                                                                                                                                                                                                                                          | - Contract for su<br>days                            | y to platoons in Class I,III, IV<br>poort for operations in excess of !                         |
|                                                                                                                   |                                                 |                                                                                                                                                                                                                                                                                                                                                                                                                                                                                                                                                                                                                                                                                                                                                                                                                                                                                                                                                                                                                                                                                                                                                                                                                                                                                                                                                                                                                                                                                                                                                                                                                                                                                                                                                                                                                                                                                                                                                                                                                                                                                                                           |                                                      |                                                                                                 |
| <b>4</b>                                                                                                          | operano                                         |                                                                                                                                                                                                                                                                                                                                                                                                                                                                                                                                                                                                                                                                                                                                                                                                                                                                                                                                                                                                                                                                                                                                                                                                                                                                                                                                                                                                                                                                                                                                                                                                                                                                                                                                                                                                                                                                                                                                                                                                                                                                                                                           |                                                      |                                                                                                 |
|                                                                                                                   | орелаци                                         | 240                                                                                                                                                                                                                                                                                                                                                                                                                                                                                                                                                                                                                                                                                                                                                                                                                                                                                                                                                                                                                                                                                                                                                                                                                                                                                                                                                                                                                                                                                                                                                                                                                                                                                                                                                                                                                                                                                                                                                                                                                                                                                                                       |                                                      |                                                                                                 |
|                                                                                                                   | ojeratij                                        | 20,40                                                                                                                                                                                                                                                                                                                                                                                                                                                                                                                                                                                                                                                                                                                                                                                                                                                                                                                                                                                                                                                                                                                                                                                                                                                                                                                                                                                                                                                                                                                                                                                                                                                                                                                                                                                                                                                                                                                                                                                                                                                                                                                     |                                                      |                                                                                                 |
|                                                                                                                   |                                                 | 20,00                                                                                                                                                                                                                                                                                                                                                                                                                                                                                                                                                                                                                                                                                                                                                                                                                                                                                                                                                                                                                                                                                                                                                                                                                                                                                                                                                                                                                                                                                                                                                                                                                                                                                                                                                                                                                                                                                                                                                                                                                                                                                                                     |                                                      |                                                                                                 |
|                                                                                                                   |                                                 | 20,40                                                                                                                                                                                                                                                                                                                                                                                                                                                                                                                                                                                                                                                                                                                                                                                                                                                                                                                                                                                                                                                                                                                                                                                                                                                                                                                                                                                                                                                                                                                                                                                                                                                                                                                                                                                                                                                                                                                                                                                                                                                                                                                     |                                                      |                                                                                                 |
|                                                                                                                   | Operand<br>O                                    | 20×0                                                                                                                                                                                                                                                                                                                                                                                                                                                                                                                                                                                                                                                                                                                                                                                                                                                                                                                                                                                                                                                                                                                                                                                                                                                                                                                                                                                                                                                                                                                                                                                                                                                                                                                                                                                                                                                                                                                                                                                                                                                                                                                      |                                                      |                                                                                                 |
|                                                                                                                   |                                                 | 20,60                                                                                                                                                                                                                                                                                                                                                                                                                                                                                                                                                                                                                                                                                                                                                                                                                                                                                                                                                                                                                                                                                                                                                                                                                                                                                                                                                                                                                                                                                                                                                                                                                                                                                                                                                                                                                                                                                                                                                                                                                                                                                                                     |                                                      |                                                                                                 |
| Regi                                                                                                              |                                                 | 20,40                                                                                                                                                                                                                                                                                                                                                                                                                                                                                                                                                                                                                                                                                                                                                                                                                                                                                                                                                                                                                                                                                                                                                                                                                                                                                                                                                                                                                                                                                                                                                                                                                                                                                                                                                                                                                                                                                                                                                                                                                                                                                                                     |                                                      |                                                                                                 |
| Reek                                                                                                              |                                                 |                                                                                                                                                                                                                                                                                                                                                                                                                                                                                                                                                                                                                                                                                                                                                                                                                                                                                                                                                                                                                                                                                                                                                                                                                                                                                                                                                                                                                                                                                                                                                                                                                                                                                                                                                                                                                                                                                                                                                                                                                                                                                                                           |                                                      |                                                                                                 |
|                                                                                                                   |                                                 | 20,40                                                                                                                                                                                                                                                                                                                                                                                                                                                                                                                                                                                                                                                                                                                                                                                                                                                                                                                                                                                                                                                                                                                                                                                                                                                                                                                                                                                                                                                                                                                                                                                                                                                                                                                                                                                                                                                                                                                                                                                                                                                                                                                     |                                                      |                                                                                                 |
| P.R.R.                                                                                                            |                                                 |                                                                                                                                                                                                                                                                                                                                                                                                                                                                                                                                                                                                                                                                                                                                                                                                                                                                                                                                                                                                                                                                                                                                                                                                                                                                                                                                                                                                                                                                                                                                                                                                                                                                                                                                                                                                                                                                                                                                                                                                                                                                                                                           |                                                      |                                                                                                 |