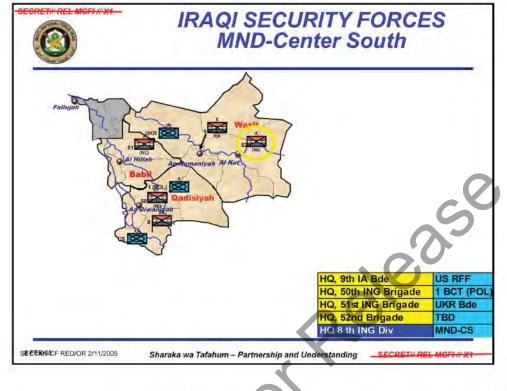

No change in the disposition of Iraqi Army and IIF units.

## FOR BACKGROUND INFO ONLY:

- <u>Current Status of Force Generation:</u> This is the current disposition of Iraqi Army and Iraqi Intervention Forces undergoing formation and training in accordance with the CMATT force generation plan.
- 1<sup>st</sup> IIF Bde (-) (n green) remains at Tadji until completion of MOUT for its last Bn. Remainder of Bde moves to BAGHDAD IAW current deployment plan 0/a 15 August.