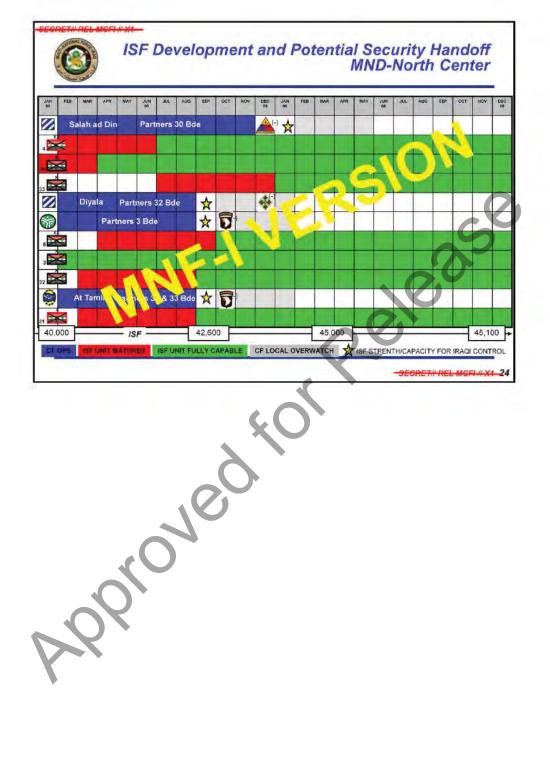

| Renovation Necessary        | TBD            |
| Babil                 | <b>Renovation Necessary</b> | TBD            |
| Numaniyah             | Renovation Necessary        | TBD            |
| Basrah                | Satisfactory Facilities     | TBD            |
|                       | Satisfactory Facilities     | TBD            |
| Talil (COB)           |                             |                |
|                       |                             | SEGRET# REL MG |
|                       |                             |                |
|                       |                             |                |
|                       |                             |                |
|                       |                             |                |













Approved











- Partnership and































| EUREIIII  | ICL MUPI                | OIF 04-0                                                                                                         | 6        | E-LAD     | OIF 05-07                    | AS OF 28 080            | OZ JAN 05 |
|-----------|-------------------------|------------------------------------------------------------------------------------------------------------------|----------|-----------|------------------------------|-------------------------|-----------|
|           | MNB-NW                  | 1/25 SBCT<br>BOG 09 OCT 05                                                                                       | Ø.       | 24 AUG 05 | → 🔠 172 SBCT                 | MNB-NW