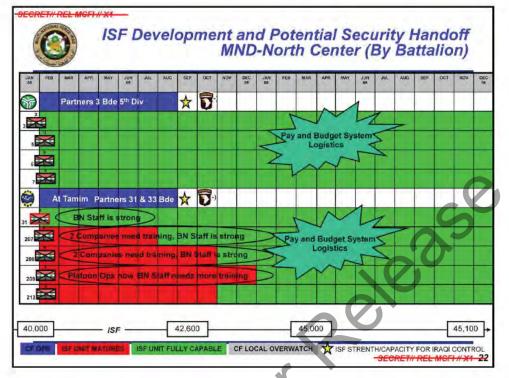

BLUF: THIS SLIDE ILLUSTRATES CAPABILITY OVER TIME: ISF INCREASING, COALITION OFF RAMP

ACROSS THE TOP ARE THE WINDOWS WHERE WE WILL ACHIEVE PROVINCIAL CONTROL OF CATEGORY A – B – AND C PROVINCES. ACROSS THE BOTTOM ARE KEY POLITICAL EVENTS THAT COULD SHAPE OUR DECISION CYCLE.

THE AGGREGATE OF IPS FORCES IS REFLECTED ON THE TOP. THIS LINE INCLUDES ALL TYPES OF MOI POLICE FORCES (DBE, FPS, SPF, ETC).

AS THESE FORCES INCREASE OVER TIME IT ALLOWS OUR COALITION FORCES TO BEGIN THEIR REDUCTION OVER TIME.

THE COALITION FORCES ARE INDICATED BY THE BLUE LINE. MNC-I WILL RAMP UP TO A TOTAL OF 25 COALITION BRIGADES BY THE ELECTIONS IN JANUARY.

THERE IS AN OPPORTUNITY TO IMMEDIATELY BEGIN TO TURN OVER SEVEN PROVINCES (CAT A) BY JUN 2005 AND GAIN CREDIBILITY BY DOING SO.