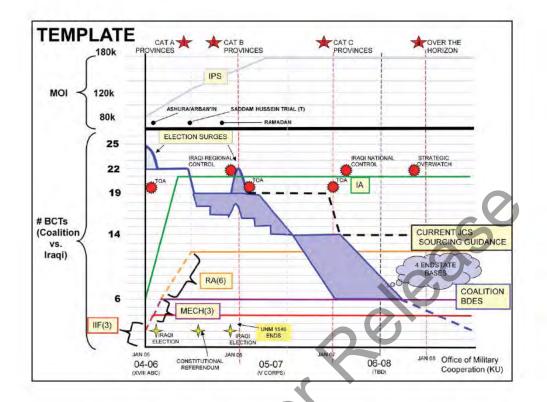

BLUF: THIS SLIDE ILLUSTRATES CAPABILITY OVER TIME: ISF INCREASING, COALITION OFF RAMP

ACROSS THE TOP ARE THE WINDOWS WHERE WE WILL ACHIEVE PROVINCIAL CONTROL OF CATEGORY A – B – AND C PROVINCES. ACROSS THE BOTTOM ARE KEY POLITICAL EVENTS THAT COULD SHAPE OUR DECISION CYCLE.

3 IIF BRIGADES AND THE 6 REGULAR ARMY BRIGADES THAT ARE SCHEDULED TO COME ON LINE BY MID JUN 2005. (DOES NOT SHOW MECH DIV – \$850M FUNDING REQUIREMENT)

AND APPROX 20 BRIGADES IN THE ING ARE ALSO SCHEDULED TO COME ON LINE BY JUN. THOUGH THEIR PRIMARY MISSION IS PROVINCIALLY DEPENDENT AND FOCUSED AT SUPPORTING THE LOCAL IPS. (CONSTABULATORY)

THE AGGREGATE OF IPS FORCES IS REFLECTED ON THE TOP. THIS LINE INCLUDES ALL TYPES OF MOI POLICE FORCES (DBE, FPS, SPF, ETC).

AS THESE FORCES INCREASE OVER TIME IT ALLOWS OUR COALITION FORCES TO BEGIN THEIR REDUCTION OVER TIME.

THE COALITION FORCES ARE INDICATED BY THE BLUE LINE. MNC-I WILL RAMP UP TO A TOTAL OF 25 COALITION BRIGADES BY THE ELECTIONS IN JANUARY.

THERE IS AN OPPORTUNITY TO IMMEDIATELY BEGIN TO TURN OVER SEVEN PROVINCES (CAT A) BY JUN 2005 AND GAIN CREDIBILITY BY DOING SO.

THIS IS WHEN 9 RA BRIGADES WILL BE AVAILABLE TO CONDUCT COUNTERINSURGENCY OPERATIONS. (RFF PROCESS THROUGH MOD). THE ING CONSTABULARY ROLE CAN BEGIN TO CREATE A MORE SECURE ENVIRONMENT LOCALLY.

INITIAL DROP DUE TO WITHDRAWAL OF APPROX 2-3 BRIGADES FROM THE 1.4b, 1.4d 1.4b, 1.4d SECTORS, AND POTENTIALLY THE 1.4b, 1.4d BEGINNING NOW THRU MARCH.

STARTING IN JUNE CAN FINALIZE THE IMPLEMENTATION OF THE MAT INITIATIVE AND BEGIN TO CONDUCT A SERIES OF OPERATIONS AIMED AT DESTROYING INSURGENTS AND SETTING THE CONDITIONS TO ALLOW TRANSITION OF CATEGORY B PROVINCES (7 PROVINCES). THIS WILL OCCUR FROM JUNE TO THE JAN 2006.

THE TRANSITION OF 7 PROVINCES FREES UP FIVE BRIGADES TO EMPLOYMENT IN OTHER AREAS.

BUILD: THIS LAST LINE INDICATES THE CURRENT JCS SOURCING GUIDANCE. AS YOU CAN SEE IT IS A MUCH LESS AGGRESSIVE VIEW CONCERNING REDUCTION OF FORCES.