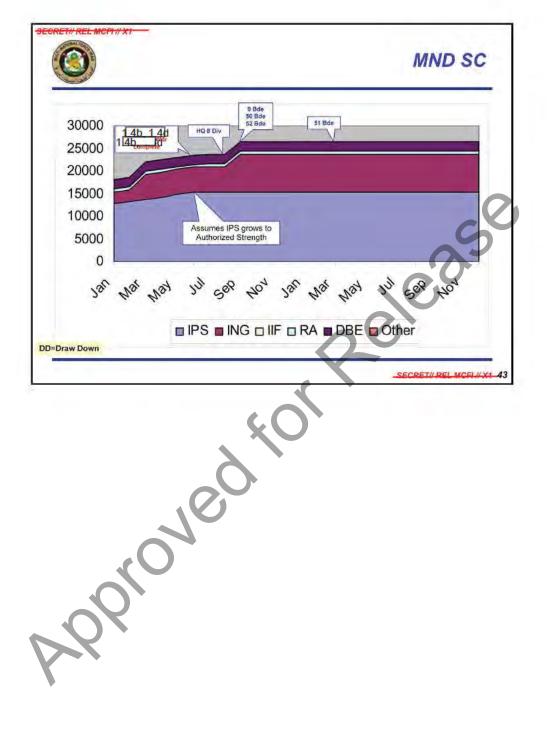

l                 | <b>Renovation Necessary</b> | TBD            |
| Numaniyah             | Renovation Necessary        | TBD            |
| Basrah                | Satisfactory Facilities     | TBD            |
|                       | Satisfactory Facilities     | TBD            |
| Talil (COB)           |                             |                |
|                       |                             | SEGRET# REL MG |
|                       |                             |                |
|                       |                             |                |
|                       |                             |                |
|                       |                             |                |













Approved











- Partnership and































| EUREIIII  | ICL MUPI                | OIF 04-0                                                                                                         | 6        | E-LAD     | OIF 05-07                    | AS OF 28 080            | OZ JAN 05 |
|-----------|-------------------------|------------------------------------------------------------------------------------------------------------------|----------|-----------|------------------------------|-------------------------|-----------|
|           | MNB-NW                  | 1/25 SBCT<br>BOG 09 OCT 05                                                                                       | Ø.       | 24 AUG 05 | → 🔠 172 SBCT                 | MNB-NW                  |           |
|           |                         | 116 BCT