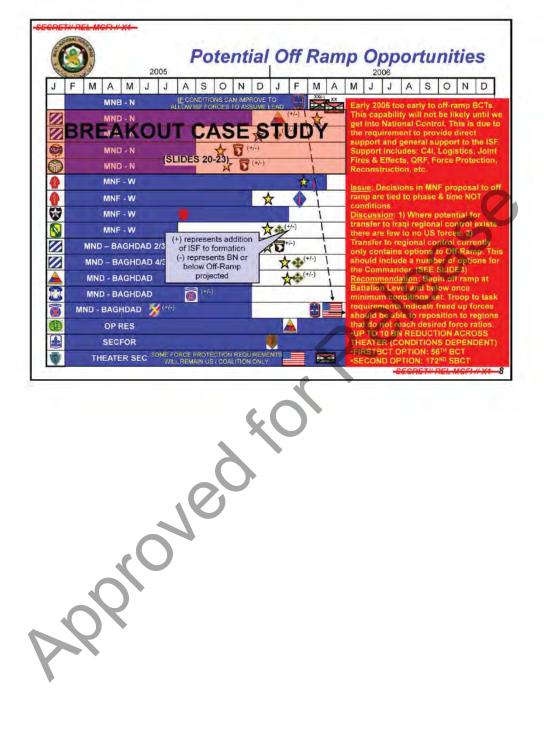

BLUF: THIS SLIDE ILLUSTRATES CAPABILITY OVER TIME: ISF INCREASING, COALITION OFF RAMP

ACROSS THE TOP ARE THE WINDOWS WHERE WE WILL ACHIEVE PROVINCIAL CONTROL OF CATEGORY A – B – AND C PROVINCES. ACROSS THE BOTTOM ARE KEY POLITICAL EVENTS THAT COULD SHAPE OUR DECISION CYCLE.

THE COALITION FORCES ARE INDICATED BY THE BLUE LINE. MNC-I WILL RAMP UP TO A TOTAL OF 25 COALITION BRIGADES BY THE ELECTIONS IN JANUARY.

THERE IS AN OPPORTUNITY TO IMMEDIATELY BEGIN TO TURN OVER SEVEN PROVINCES (CAT A) BY JUN 2005 AND GAIN CREDIBILITY BY DOING SO.

THE TRANSITION OF 7 PROVINCES FREES UP FIVE BRIGADES TO EMPLOYMENT IN OTHER AREAS.

BUILD: THIS LAST LINE INDICATES THE CURRENT JCS SOURCING GUIDANCE. AS YOU CAN SEE IT IS A MUCH LESS AGGRESSIVE VIEW CONCERNING REDUCTION OF FORCES.