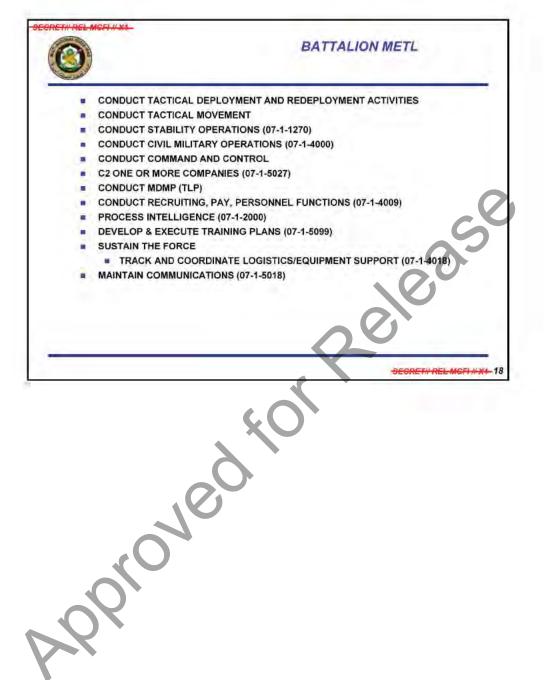

|                                                      |                                                                                                 |







| PRIORITIZED RSU / BSE | STATUS                      | OPERATIONAL D  |
|-----------------------|-----------------------------|----------------|
| Al Kisik              | Renovation Necessary        | TBD            |
| Habaniyah             | <b>Renovation Necessary</b> | TBD            |
| Baghdad               | Satisfactory Facilities     | TBD            |
| BIAP                  | Satisfactory Facilities     | TBD            |
| Kirkuk                | Renovation Necessary        | TBD            |
| КМТВ                  | Renovation Necessary        | TBD            |
| Babil                 | <b>Renovation Necessary</b> | TBD            |
| Numaniyah             | Renovation Necessary        | TBD            |
| Basrah                | Satisfactory Facilities     | TBD