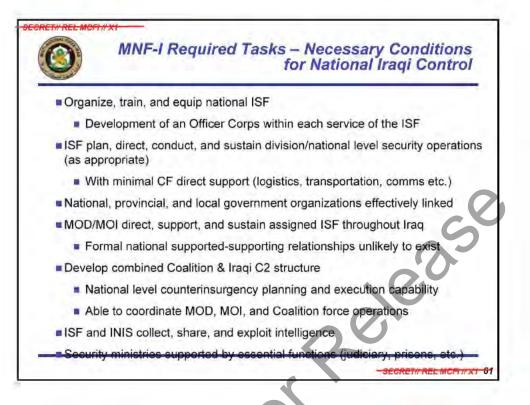

functioning, and Iragi police, military, and civil authorities cooperate and coordinate their actions at the local/provincial level. Additionally, the capabilities of ISF are increased to a level where Iraqi freedom of action exceeds that of anti-Iraqi forces. Under Regional Iraqi Control, ISF can maintain domestic order in a counterinsurgency environment, assert territorial control through framework operations, and conduct independent counterinsurgency operations with Coalition support only as needed. Coalition forces reduce unilateral operations, increase joint operations, are postured to deliver regional supporting effects to Iraqi security organizations, and are prepared to defeat external threats and preserve Irag's territorial integrity. SECRET REL MORINIXT 58 proved.



Redicion





Redroved