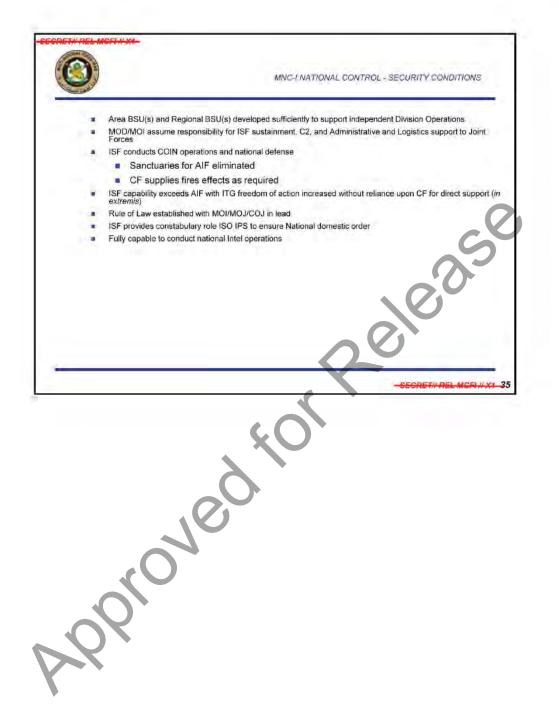

rovedt

ISF VALIDATION MODEL: FOLLOWING MAT INTEGRATION AND PARTNERSHIP OPERATIONS

MNSCT-I LIMITED ROLE

GRADUAL INTEGRATION THROUGH PARTNERSHIP MECHANISM

SERIES OF GATES TO BE FULLY INDEPENDENT

GRADUAL INTRODUCTION TO OPERATIONAL ENVIRONMENT (Coalition lead, ISF supporting, ISF supported)

TIED TO TRAINING CENTER REQUIREMENT

MNC COMMNDERS HAVE A LARGE ROLE

BY HAVING METHOD WE CAN THEN ASSESS RISK AND ADDRESS

Declassfied by: MG Michael X. Garrett, USCENTCOM Chief of Staff Declassified on: 201506

APPROPRIATE MITIGATION

proved for Release

| <ul> <li>Assessment of BSU capabil<br/>requirements determination -1</li> <li>Finalize ISF basing, = M</li> </ul> | It ENTRY                                        | GATE 2 EQUIPME<br>- Establishment of ISF base<br>- Movement of ISF from curr<br>final basing location, =M/C                                                                                                                                                                                                                                                                                                                                                                                                                                                                                                                                                                                                                                                                                                                                                                                                                                                                                                                                                                                                                                                                                                                                                                                                                                                                                                                                                                                                                                                                                                                                                                                                                                                                                                                                                                                                                                                                                                                                                                                                               | facilities. = M                                      | GATE 3<br>EQUIPMENT ENTR<br>- MNSTC-1 finalizes ISF                                             |
|-------------------------------------------------------------------------------------------------------------------|-------------------------------------------------|---------------------------------------------------------------------------------------------------------------------------------------------------------------------------------------------------------------------------------------------------------------------------------------------------------------------------------------------------------------------------------------------------------------------------------------------------------------------------------------------------------------------------------------------------------------------------------------------------------------------------------------------------------------------------------------------------------------------------------------------------------------------------------------------------------------------------------------------------------------------------------------------------------------------------------------------------------------------------------------------------------------------------------------------------------------------------------------------------------------------------------------------------------------------------------------------------------------------------------------------------------------------------------------------------------------------------------------------------------------------------------------------------------------------------------------------------------------------------------------------------------------------------------------------------------------------------------------------------------------------------------------------------------------------------------------------------------------------------------------------------------------------------------------------------------------------------------------------------------------------------------------------------------------------------------------------------------------------------------------------------------------------------------------------------------------------------------------------------------------------------|------------------------------------------------------|-------------------------------------------------------------------------------------------------|
| Establish BSU ASTs. = M     ENDSTATE FOR GATE:     MITT Teams Embedded                                            |                                                 | Constraints of the form o | n established = M                                    | CSS structure. = M<br>- MOD/MOI Funding<br>mechanism established.                               |
| Assessment complete     Training plan established     NOTE: Office of Primary Re                                  | esponsibility                                   | - ENDSTATE FOR GATE     - IZ Army PLTs can self-depl     - Conduct independent opera                                                                                                                                                                                                                                                                                                                                                                                                                                                                                                                                                                                                                                                                                                                                                                                                                                                                                                                                                                                                                                                                                                                                                                                                                                                                                                                                                                                                                                                                                                                                                                                                                                                                                                                                                                                                                                                                                                                                                                                                                                      | oy 5KM from FOB                                      | F<br>-MOD/MOI contracting<br>process established. = F                                           |
| MNF-1 = M; MNC-1 = C; MNS                                                                                         | TC-I=I                                          | <ul> <li>Platoon can successfully Ca<br/>squads simultaneously</li> </ul>                                                                                                                                                                                                                                                                                                                                                                                                                                                                                                                                                                                                                                                                                                                                                                                                                                                                                                                                                                                                                                                                                                                                                                                                                                                                                                                                                                                                                                                                                                                                                                                                                                                                                                                                                                                                                                                                                                                                                                                                                                                 | 2 two or more                                        | - IZ Army Companies can<br>deploy 10KM from FOB                                                 |
|                                                                                                                   | Z - All tas                                     | TE 7 EQUIPMENT ENTRY                                                                                                                                                                                                                                                                                                                                                                                                                                                                                                                                                                                                                                                                                                                                                                                                                                                                                                                                                                                                                                                                                                                                                                                                                                                                                                                                                                                                                                                                                                                                                                                                                                                                                                                                                                                                                                                                                                                                                                                                                                                                                                      |                                                      | with limited CF assistance<br>- Conduct independent<br>operations for 5 days with               |
| - MOD/MOI funding all ISF<br>life support = F                                                                     | - ISF 2/<br>below, =<br>-ISF 3rd<br>Z G BSUs. = | Ine CSS capability established at regional                                                                                                                                                                                                                                                                                                                                                                                                                                                                                                                                                                                                                                                                                                                                                                                                                                                                                                                                                                                                                                                                                                                                                                                                                                                                                                                                                                                                                                                                                                                                                                                                                                                                                                                                                                                                                                                                                                                                                                                                                                                                                | FULLY<br>NDEPENDE<br>BDE OPS                         | CF assistance for re-<br>supply<br>- Company can                                                |
| <ul> <li>MOD/MOI performing all<br/>contracting. = F</li> </ul>                                                   | BSUS -<br>ENDST                                 | ATE FOR GATE.<br>e Gate B endetale without assistance<br>eploy BDE C2 and subordinate units 65KM from                                                                                                                                                                                                                                                                                                                                                                                                                                                                                                                                                                                                                                                                                                                                                                                                                                                                                                                                                                                                                                                                                                                                                                                                                                                                                                                                                                                                                                                                                                                                                                                                                                                                                                                                                                                                                                                                                                                                                                                                                     | FULLY<br>BDE OPS<br>GATE 7                           | successfully C2 two or<br>more platcons<br>simultaneously                                       |
| -MOD/MOI performing all<br>sustainment for ISF = F<br>ENDSTATE FOR GATE                                           | C HOE - Condu                                   | d Internal sustainment for 20 days with Class /<br>Ind limited class 7. Medevac to local sources                                                                                                                                                                                                                                                                                                                                                                                                                                                                                                                                                                                                                                                                                                                                                                                                                                                                                                                                                                                                                                                                                                                                                                                                                                                                                                                                                                                                                                                                                                                                                                                                                                                                                                                                                                                                                                                                                                                                                                                                                          | PS                                                   | simulaneously                                                                                   |
| -IZ Army BNs can self-<br>deploy 40KM from FOB<br>with internal assets                                            | aperatio                                        | ished re supply system from BSUs<br>ished Contracting system established for<br>ons longer than 20 days<br>or more BNs simultaneously in urban renam                                                                                                                                                                                                                                                                                                                                                                                                                                                                                                                                                                                                                                                                                                                                                                                                                                                                                                                                                                                                                                                                                                                                                                                                                                                                                                                                                                                                                                                                                                                                                                                                                                                                                                                                                                                                                                                                                                                                                                      |                                                      | GATE 3                                                                                          |
| <ul> <li>Conduct independent<br/>operations for 10 days,<br/>capable of internal re-</li> </ul>                   | GA                                              | TE 5 EQUIPMENT ENTRY                                                                                                                                                                                                                                                                                                                                                                                                                                                                                                                                                                                                                                                                                                                                                                                                                                                                                                                                                                                                                                                                                                                                                                                                                                                                                                                                                                                                                                                                                                                                                                                                                                                                                                                                                                                                                                                                                                                                                                                                                                                                                                      |                                                      | LIMITED CO OPS                                                                                  |
| supply of Class I.III, V<br>- Re-supply from minimally<br>established BSU                                         | - Region<br>- ISF ba                            | nal BSU identified. = M<br>ise facilities operational. = M<br>ansportation BDE established = M                                                                                                                                                                                                                                                                                                                                                                                                                                                                                                                                                                                                                                                                                                                                                                                                                                                                                                                                                                                                                                                                                                                                                                                                                                                                                                                                                                                                                                                                                                                                                                                                                                                                                                                                                                                                                                                                                                                                                                                                                            | All tasks in pro<br>BSU ASTs to<br>ISF located at    | avious phases continue,<br>ntinue advising BSU staff = M<br>established bases, = M              |
| <ul> <li>Capable of establishing<br/>contracts for longer<br/>duration operations</li> </ul>                      | ENDST                                           | ATE FOR GATE                                                                                                                                                                                                                                                                                                                                                                                                                                                                                                                                                                                                                                                                                                                                                                                                                                                                                                                                                                                                                                                                                                                                                                                                                                                                                                                                                                                                                                                                                                                                                                                                                                                                                                                                                                                                                                                                                                                                                                                                                                                                                                              | H - ENDSTATE F                                       |                                                                                                 |
| <ul> <li>Battalion can successfully<br/>C2 two or more companies</li> </ul>                                       | U IZ Army<br>assistan<br>-Conduc                | t independent operations for 10 days with                                                                                                                                                                                                                                                                                                                                                                                                                                                                                                                                                                                                                                                                                                                                                                                                                                                                                                                                                                                                                                                                                                                                                                                                                                                                                                                                                                                                                                                                                                                                                                                                                                                                                                                                                                                                                                                                                                                                                                                                                                                                                 | - 12 Army Comp<br>in company-size<br>- Conduct indep | anies can self-deploy and operate<br>battle space 10KM from FOB<br>endent operations for 5 days |
| simultaneously conducting<br>phased operations                                                                    | - Battalio                                      | stance to re-supply Class ) (II. V<br>on can successfully C2 two or more<br>les simultaneously conducting phased                                                                                                                                                                                                                                                                                                                                                                                                                                                                                                                                                                                                                                                                                                                                                                                                                                                                                                                                                                                                                                                                                                                                                                                                                                                                                                                                                                                                                                                                                                                                                                                                                                                                                                                                                                                                                                                                                                                                                                                                          | - Contract for su<br>days                            | y to platoons in Class I,III, IV<br>poort for operations in excess of !                         |
|                                                                                                                   |                                                 |                                                                                                                                                                                                                                                                                                                                                                                                                                                                                                                                                                                                                                                                                                                                                                                                                                                                                                                                                                                                                                                                                                                                                                                                                                                                                                                                                                                                                                                                                                                                                                                                                                                                                                                                                                                                                                                                                                                                                                                                                                                                                                                           |                                                      |                                                                                                 |
| <b>4</b>                                                                                                          | operano                                         |                                                                                                                                                                                                                                                                                                                                                                                                                                                                                                                                                                                                                                                                                                                                                                                                                                                                                                                                                                                                                                                                                                                                                                                                                                                                                                                                                                                                                                                                                                                                                                                                                                                                                                                                                                                                                                                                                                                                                                                                                                                                                                                           |                                                      |                                                                                                 |
|                                                                                                                   | орелаци                                         | 240                                                                                                                                                                                                                                                                                                                                                                                                                                                                                                                                                                                                                                                                                                                                                                                                                                                                                                                                                                                                                                                                                                                                                                                                                                                                                                                                                                                                                                                                                                                                                                                                                                                                                                                                                                                                                                                                                                                                                                                                                                                                                                                       |                                                      |                                                                                                 |
|                                                                                                                   | ojeratij                                        | 20,40                                                                                                                                                                                                                                                                                                                                                                                                                                                                                                                                                                                                                                                                                                                                                                                                                                                                                                                                                                                                                                                                                                                                                                                                                                                                                                                                                                                                                                                                                                                                                                                                                                                                                                                                                                                                                                                                                                                                                                                                                                                                                                                     |                                                      |                                                                                                 |
|                                                                                                                   |                                                 | 20,00                                                                                                                                                                                                                                                                                                                                                                                                                                                                                                                                                                                                                                                                                                                                                                                                                                                                                                                                                                                                                                                                                                                                                                                                                                                                                                                                                                                                                                                                                                                                                                                                                                                                                                                                                                                                                                                                                                                                                                                                                                                                                                                     |                                                      |                                                                                                 |
|                                                                                                                   |                                                 | 20,40                                                                                                                                                                                                                                                                                                                                                                                                                                                                                                                                                                                                                                                                                                                                                                                                                                                                                                                                                                                                                                                                                                                                                                                                                                                                                                                                                                                                                                                                                                                                                                                                                                                                                                                                                                                                                                                                                                                                                                                                                                                                                                                     |                                                      |                                                                                                 |
|                                                                                                                   | Operand<br>O                                    | 20×0                                                                                                                                                                                                                                                                                                                                                                                                                                                                                                                                                                                                                                                                                                                                                                                                                                                                                                                                                                                                                                                                                                                                                                                                                                                                                                                                                                                                                                                                                                                                                                                                                                                                                                                                                                                                                                                                                                                                                                                                                                                                                                                      |                                                      |                                                                                                 |
|                                                                                                                   |                                                 | 20,60                                                                                                                                                                                                                                                                                                                                                                                                                                                                                                                                                                                                                                                                                                                                                                                                                                                                                                                                                                                                                                                                                                                                                                                                                                                                                                                                                                                                                                                                                                                                                                                                                                                                                                                                                                                                                                                                                                                                                                                                                                                                                                                     |                                                      |                                                                                                 |
| Regi                                                                                                              |                                                 | 20,40                                                                                                                                                                                                                                                                                                                                                                                                                                                                                                                                                                                                                                                                                                                                                                                                                                                                                                                                                                                                                                                                                                                                                                                                                                                                                                                                                                                                                                                                                                                                                                                                                                                                                                                                                                                                                                                                                                                                                                                                                                                                                                                     |                                                      |                                                                                                 |
| Reek                                                                                                              |                                                 |                                                                                                                                                                                                                                                                                                                                                                                                                                                                                                                                                                                                                                                                                                                                                                                                                                                                                                                                                                                                                                                                                                                                                                                                                                                                                                                                                                                                                                                                                                                                                                                                                                                                                                                                                                                                                                                                                                                                                                                                                                                                                                                           |                                                      |                                                                                                 |
|                                                                                                                   |                                                 | 20,40                                                                                                                                                                                                                                                                                                                                                                                                                                                                                                                                                                                                                                                                                                                                                                                                                                                                                                                                                                                                                                                                                                                                                                                                                                                                                                                                                                                                                                                                                                                                                                                                                                                                                                                                                                                                                                                                                                                                                                                                                                                                                                                     |                                                      |                                                                                                 |
| P.R.R.                                                                                                            |                                                 |                                                                                                                                                                                                                                                                                                                                                                                                                                                                                                                                                                                                                                                                                                                                                                                                                                                                                                                                                                                                                                                                                                                                                                                                                                                                                                                                                                                                                                                                                                                                                                                                                                                                                                                                                                                                                                                                                                                                                                                                                                                                                                                           |                                                      |                                                                                                 |