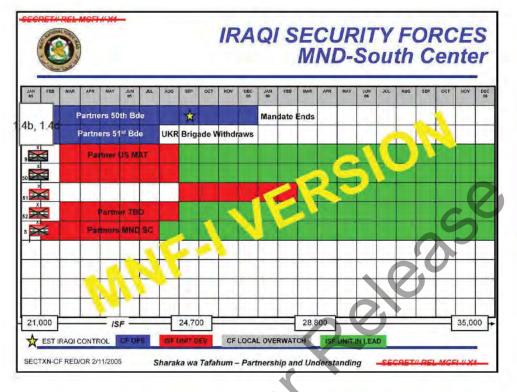

BLUF: THIS SLIDE ILLUSTRATES CAPABILITY OVER TIME: ISF INCREASING, COALITION OFF RAMP

ACROSS THE TOP ARE THE WINDOWS WHERE WE WILL ACHIEVE PROVINCIAL CONTROL OF CATEGORY A – B – AND C PROVINCES. ACROSS THE BOTTOM ARE KEY POLITICAL EVENTS THAT COULD SHAPE OUR DECISION CYCLE.

THE AGGREGATE OF IPS FORCES IS REFLECTED ON THE TOP. THIS LINE INCLUDES ALL TYPES OF MOI POLICE FORCES (DBE, FPS, SPF, ETC).

AS THESE FORCES INCREASE OVER TIME IT ALLOWS OUR COALITION FORCES TO BEGIN THEIR REDUCTION OVER TIME.

THE COALITION FORCES ARE INDICATED BY THE BLUE LINE. MNC-I WILL RAMP UP TO A TOTAL OF 25 COALITION BRIGADES BY THE ELECTIONS IN JANUARY.

THERE IS AN OPPORTUNITY TO IMMEDIATELY BEGIN TO TURN OVER SEVEN PROVINCES (CAT A) BY JUN 2005 AND GAIN CREDIBILITY BY DOING SO.