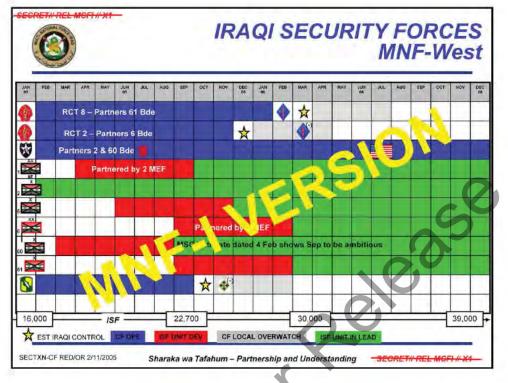

BLUF: THIS SLIDE ILLUSTRATES CAPABILITY OVER TIME: ISF INCREASING, COALITION OFF RAMP

ACROSS THE TOP ARE THE WINDOWS WHERE WE WILL ACHIEVE PROVINCIAL CONTROL OF CATEGORY A – B – AND C PROVINCES. ACROSS THE BOTTOM ARE KEY POLITICAL EVENTS THAT COULD SHAPE OUR DECISION CYCLE.

THE AGGREGATE OF IPS FORCES IS REFLECTED ON THE TOP. THIS LINE INCLUDES ALL TYPES OF MOI POLICE FORCES (DBE, FPS, SPF, ETC).

AS THESE FORCES INCREASE OVER TIME IT ALLOWS OUR COALITION FORCES TO BEGIN THEIR REDUCTION OVER TIME.

THE COALITION FORCES ARE INDICATED BY THE BLUE LINE. MNC-I WILL RAMP UP TO A TOTAL OF 25 COALITION BRIGADES BY THE ELECTIONS IN JANUARY.

THERE IS AN OPPORTUNITY TO IMMEDIATELY BEGIN TO TURN OVER SEVEN PROVINCES (CAT A) BY JUN 2005 AND GAIN CREDIBILITY BY DOING SO.