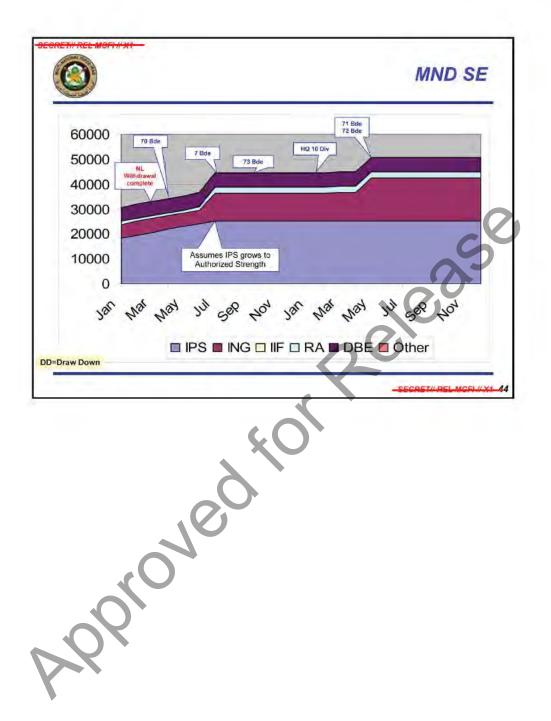

| <b>Renovation Necessary</b> | TBD            |
| Numaniyah             | Renovation Necessary        | TBD            |
| Basrah                | Satisfactory Facilities     | TBD            |
|                       | Satisfactory Facilities     | TBD            |
| Talil (COB)           |                             |                |
|                       |                             | SEGRET# REL MG |
|                       |                             |                |
|                       |                             |                |
|                       |                             |                |
|                       |                             |                |













Approved











- Partnership and































| EUREIIII  | ICL MUPI                | OIF 04-0                                                                                                         | 6        | E-LAD     | OIF 05-07                    | AS OF 28 080            | OZ JAN 05 |
|-----------|-------------------------|------------------------------------------------------------------------------------------------------------------|----------|-----------|------------------------------|-------------------------|-----------|
|           | MNB-NW                  | 1/25 SBCT<br>BOG 09 OCT 05                                                                                       | Ø.       | 24 AUG 05 | → 🔠 172 SBCT                 | MNB-NW                  |           |
|           |                         | 116 BCT