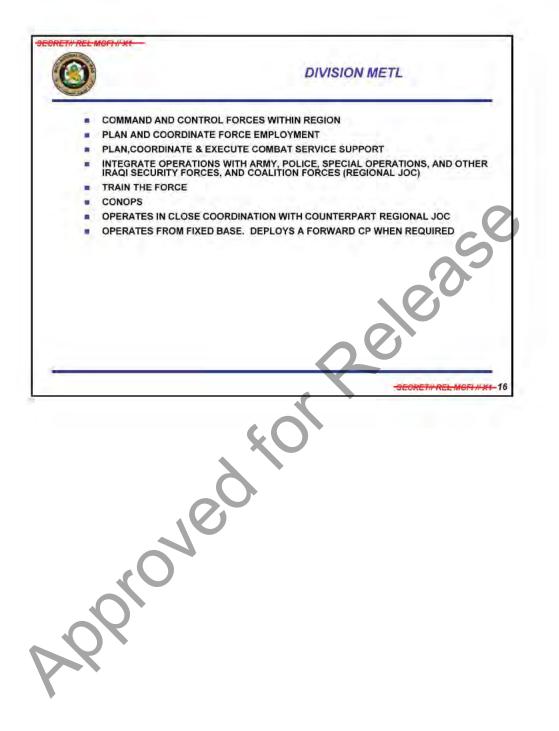

|                                                      |                                                                                                 |







| PRIORITIZED RSU / BSE | STATUS                      | OPERATIONAL D  |
|-----------------------|-----------------------------|----------------|
| Al Kisik              | Renovation Necessary        | TBD            |
| Habaniyah             | <b>Renovation Necessary</b> | TBD            |
| Baghdad               | Satisfactory Facilities     | TBD            |
| BIAP                  | Satisfactory Facilities     | TBD            |
| Kirkuk                | Renovation Necessary        | TBD            |
| КМТВ                  | Renovation Necessary        | TBD            |
| Babil                 | <b>Renovation Necessary</b> | TBD            |
| Numaniyah             | Renovation Necessary        | TBD            |
| Basrah                | Satisfactory Facilities     | TBD