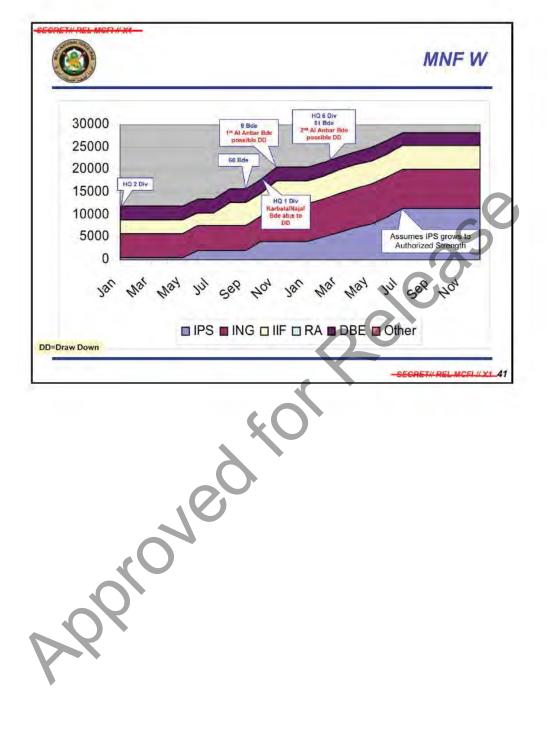

Babil                 | <b>Renovation Necessary</b> | TBD            |
| Numaniyah             | Renovation Necessary        | TBD            |
| Basrah                | Satisfactory Facilities     | TBD            |
|                       | Satisfactory Facilities     | TBD            |
| Talil (COB)           |                             |                |
|                       |                             | SEGRET# REL MG |
|                       |                             |                |
|                       |                             |                |
|                       |                             |                |
|                       |                             |                |













Approved











- Partnership and































| EUREIIII  | ICL MUPI                | OIF 04-0                                                                                                         | 6        | E-LAD     | OIF 05-07                    | AS OF 28 080            | OZ JAN 05 |
|-----------|-------------------------|------------------------------------------------------------------------------------------------------------------|----------|-----------|------------------------------|-------------------------|-----------|
|           | MNB-NW                  | 1/25 SBCT<br>BOG 09 OCT 05                                                                                       | Ø.       | 24 AUG 05 | → 🔠 172 SBCT                 | MNB-NW                  |           |
|           |                         | 116 BCT