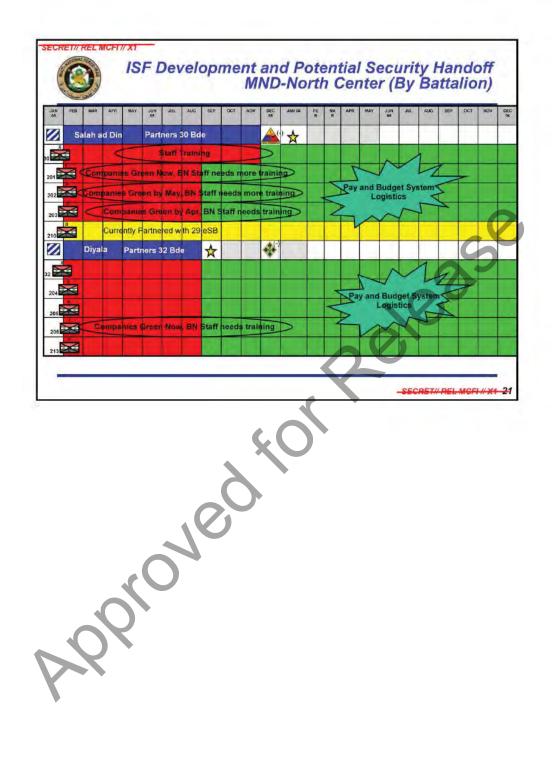

| Renovation Necessary        | TBD            |
| Babil                 | <b>Renovation Necessary</b> | TBD            |
| Numaniyah             | Renovation Necessary        | TBD            |
| Basrah                | Satisfactory Facilities     | TBD            |
|                       | Satisfactory Facilities     | TBD            |
| Talil (COB)           |                             |                |
|                       |                             | SEGRET# REL MG |
|                       |                             |                |
|                       |                             |                |
|                       |                             |                |
|                       |                             |                |













Approved











- Partnership and































| EUREIIII  | ICL MUPI                | OIF 04-0                                                                                                         | 6        | E-LAD     | OIF 05-07                    | AS OF 28 080            | OZ JAN 05 |
|-----------|-------------------------|------------------------------------------------------------------------------------------------------------------|----------|-----------|------------------------------|-------------------------|-----------|
|           | MNB-NW                  | 1/25 SBCT<br>BOG 09 OCT 05                                                                                       | Ø.       | 24 AUG 05 | → 🔠 172 SBCT                 | MNB-NW