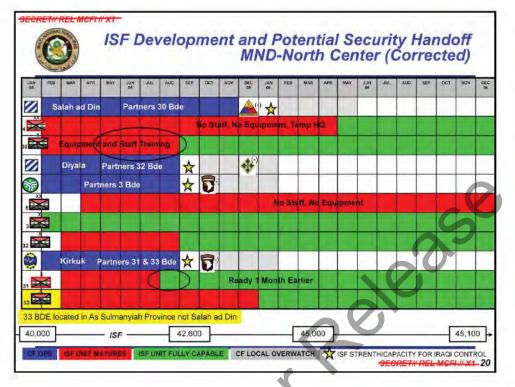

ТВ                  | Renovation Necessary        | TBD            |
| Babil                 | <b>Renovation Necessary</b> | TBD            |
| Numaniyah             | Renovation Necessary        | TBD            |
| Basrah                | Satisfactory Facilities     | TBD            |
|                       | Satisfactory Facilities     | TBD            |
| Talil (COB)           |                             |                |
|                       |                             | SEGRET# REL MG |
|                       |                             |                |
|                       |                             |                |
|                       |                             |                |
|                       |                             |                |













Approved











- Partnership and































| EUREIIII  | ICL MUPI                | OIF 04-0                                                                                                         | 6        | E-LAD     | OIF 05-07                    | AS OF 28 080            | OZ JAN 05 |
|-----------|-------------------------|------------------------------------------------------------------------------------------------------------------|----------|-----------|------------------------------|-------------------------|-----------|
|           | MNB-NW                  | 1/25 SBCT<br>BOG 09 OCT 05                                                                                       | Ø.       | 24 AUG 05 | → 🔠 172 SBCT                 | MNB-NW