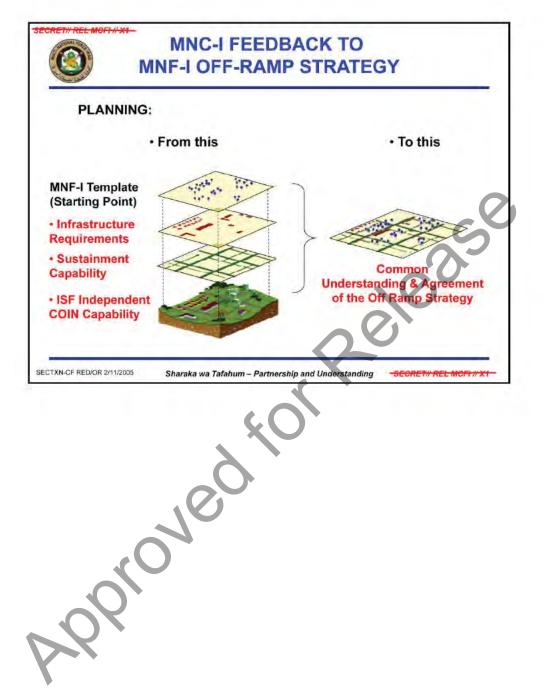

Approved to















MNF SLIDE: OUR CONCERN IS TO MITIGATE RISK DURING PERIOD OF GREATEST VULNERABILITY

ROLES DURING EACH PHASE BASED ON CAPABILITY AND DESIRED EFFECT FOR ISF T OFIGHT INDEPENDENT COIN OPERATIONS

•DECISIVE / SHAPING (PH I & II)

•SUPPORTING / SUPPORTED (BOTH CAPABLE OF DECISIVE OPERATIONS

•FINAL ALLIANCE RELATIONSHIP IN MUTUAL SUPPORT OF NATIONAL INTERESTS

DEALING WITH THE WINDOW OF VULNERABILITY

HOW TO MITIGATE MITIGATE RISK: EVENT DRIVEN, INTEL DEPENDENT (Iraqi face)

IF YOU DO EVERYTHING AT ONCE YOU DO NOTHING WELL AND FAIL. CAREFUL BALANCE

Declassfied by: MG Michael X. Garrett, USCENTCOM Chief of Staff Declassified on: 201506

TROOP TO TASK ANALYSIS

proved for Release



BLUF: THIS SLIDE ILLUSTRATES CAPABILITY OVER TIME: ISF INCREASING, COALITION OFF RA