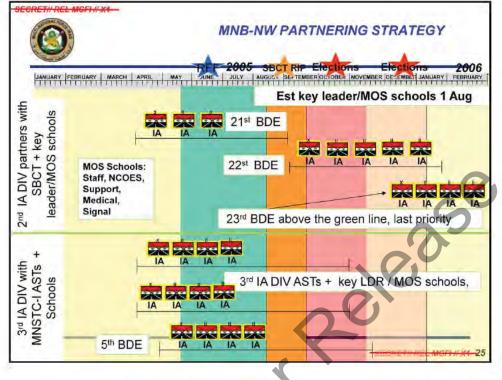

| Renovation Necessary        | TBD            |
| Babil                 | <b>Renovation Necessary</b> | TBD            |
| Numaniyah             | Renovation Necessary        | TBD            |
| Basrah                | Satisfactory Facilities     | TBD            |
|                       | Satisfactory Facilities     | TBD            |
| Talil (COB)           |                             |                |
|                       |                             | SEGRET# REL MG |
|                       |                             |                |
|                       |                             |                |
|                       |                             |                |
|                       |                             |                |













Approved











- Partnership and































| EUREIIII  | ICL MUPI                | OIF 04-0                                                                                                         | 6        | E-LAD     | OIF 05-07                    | AS OF 28 080            | OZ JAN 05 |
|-----------|-------------------------|------------------------------------------------------------------------------------------------------------------|----------|-----------|------------------------------|-------------------------|-----------|
|           | MNB-NW                  | 1/25 SBCT<br>BOG 09 OCT 05                                                                                       | Ø.       | 24 AUG 05 | → 🔠 172 SBCT                 | MNB-NW                  |