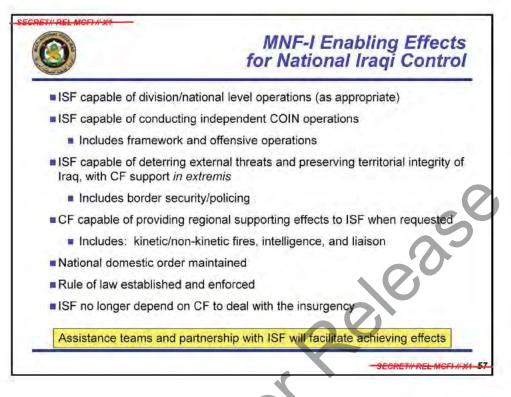

Maintain national<br>domestic order     Conduct Independent<br>national COIN<br>operations     Maintain national<br>security without CF<br>assistance     Plan, direct, conduct,<br>and sustain<br>independent national<br>security operations     National C2 structure     Capable, legitimate<br>& representative IG<br>Civil ana economic<br>infrashubtires meet<br>basis: needs of Iracis<br>Indergent Verrolet<br>threat incufaized     Pantner. in GWOT | <ul> <li>Assume strategic<br/>overwatch</li> <li>Handover national<br/>security responsibility<br/>to ISF &amp; IG</li> <li>Assistance teams<br/>train and advise ISF</li> <li>Rotational training<br/>with ISF</li> <li>Cooperative security<br/>anangements with<br/>ISF &amp; IG</li> <li>Minimal to no combe<br/>forces in-country</li> </ul> |  |



56



PProved for

## GFL/X MNF-I Regional Iragi Control Definition Regional Iraqi Control, judged on a province by province basis, is defined as the conditions whereby local and provincial Iraqi security forces are sufficiently organized, trained, and equipped to plan, direct, conduct, and sustain security operations at the brigade/provincial level. Command and control structures are functioning, and Iragi police, military, and civil authorities cooperate and coordinate their actions at the local/provincial level. Additionally, the capabilities of ISF are increased to a level where Iraqi freedom of action exceeds that of anti-Iraqi forces. Under Regional Iraqi Control, ISF can maintain domestic order in a counterinsurgency environment, assert territorial control through framework operations,