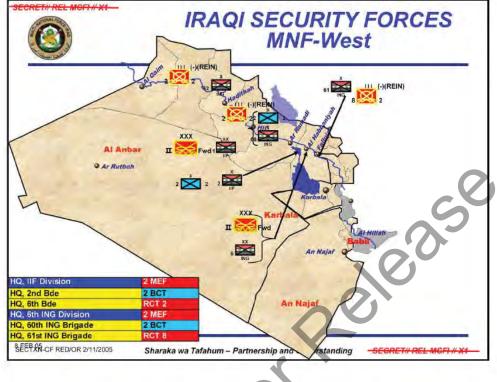

Recipient

No change in the disposition of Iraqi Army and IIF units.

## FOR BACKGROUND INFO ONLY:

- <u>Current Status of Force Generation:</u> This is the current disposition of Iraqi Army and Iraqi Intervention Forces undergoing formation and training in accordance with the CMATT force generation plan.
- 1<sup>st</sup> IIF Bde (-) (in green) remains at Tadji until completion of MOUT for its last Bn. Remainder of Bde moves to BAGHDAD IAW current deployment plan 0/a 15 August.
  - **3rd Bde (in blue)** has completed basic training for 5<sup>th</sup> and 6<sup>th</sup> Bns. 7<sup>th</sup> Bn is scheduled to complete basic training 2 August. Operational employment planning is underway for the Brigade.
- All other Brigades (in Gray) are in the process of forming for training. They are all undergoing cadre integration (i.e. leader training). The first unit to receive troops for basic training will be 4<sup>th</sup> Bde in Al Kasik (week of 18 July to receive troops). Followed by 2d Bde in An Numaniyah around 1 August.
- Facilities and life support remain on track to execute the current force generation plan.