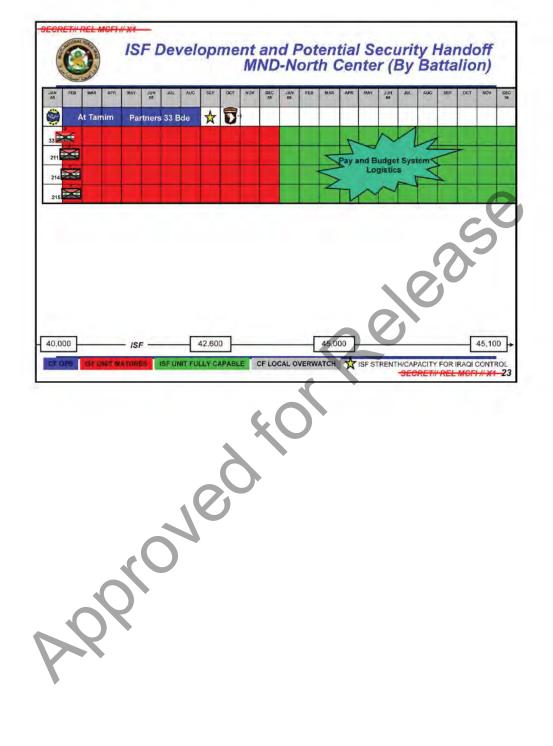

| Renovation Necessary        | TBD            |
| Babil                 | <b>Renovation Necessary</b> | TBD            |
| Numaniyah             | Renovation Necessary        | TBD            |
| Basrah                | Satisfactory Facilities     | TBD            |
|                       | Satisfactory Facilities     | TBD            |
| Talil (COB)           |                             |                |
|                       |                             | SEGRET# REL MG |
|                       |                             |                |
|                       |                             |                |
|                       |                             |                |
|                       |                             |                |













Approved











- Partnership and































| EUREIIII  | ICL MUPI                | OIF 04-0                                                                                                         | 6        | E-LAD     | OIF 05-07                    | AS OF 28 080            | OZ JAN 05 |
|-----------|-------------------------|------------------------------------------------------------------------------------------------------------------|----------|-----------|------------------------------|-------------------------|-----------|
|           | MNB-NW                  | 1/25 SBCT<br>BOG 09 OCT 05                                                                                       | Ø.       | 24 AUG 05 | → 🔠 172 SBCT                 | MNB-NW