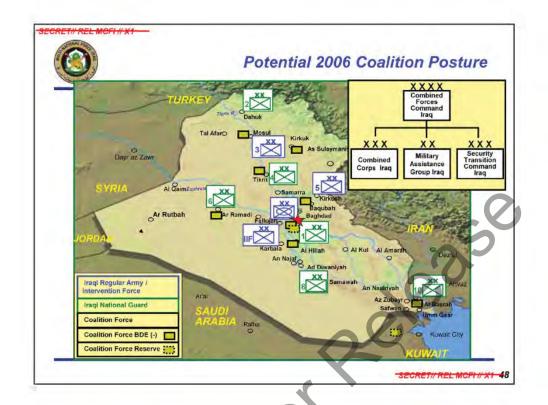

IIF Bde (-) (in green) remains at Tadji until completion of MOUT for its last Bn. Remainder of Bde moves to BAGHDAD IAW current deployment plan 0/a 15 August.
  - **3rd Bde (in blue)** has completed basic training for 5<sup>th</sup> and 6<sup>th</sup> Bns. 7<sup>th</sup> Bn is scheduled to complete basic training 2 August. Operational employment planning is underway for the Brigade.
- All other Brigades (in Gray) are in the process of forming for training. They are all undergoing cadre integration (i.e. leader training). The first unit to receive troops for basic training will be 4<sup>th</sup> Bde in Al Kasik (week of 18 July to receive troops). Followed by 2d Bde in An Numaniyah around 1 August.
- Facilities and life support remain on track to execute the current force generation plan.



No change in the disposition of Iraqi Army and IIF units.

## FOR BACKGROUND INFO ONLY:

- <u>Current Status of Force Generation:</u> This is the current disposition of Iraqi Army and Iraqi Intervention Forces undergoing formation and training in accordance with the CMATT force generation plan.
- 1<sup>st</sup> IIF Bde (-) (n green) remains at Tadji until completion of MOUT for its last Bn. Remainder of Bde moves to BAGHDAD IAW current deployment plan 0/a 15 August.

**3rd Bde (in blue)** has completed basic training for 5<sup>th</sup> and 6<sup>th</sup> Bns. 7<sup>th</sup> Bn is scheduled to complete basic training 2 August. Operational employment planning is underway for the Brigade.

- All other Brigades (in Gray) are in the process of forming for training. They are all undergoing cad