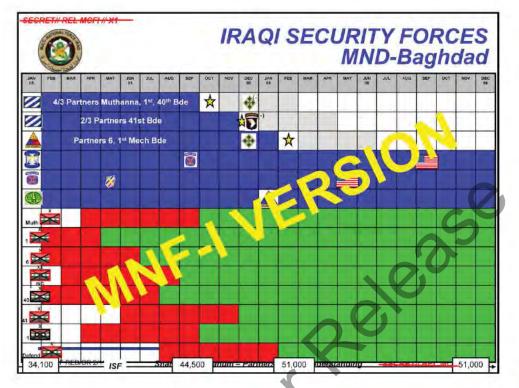

BLUF: THIS SLIDE ILLUSTRATES CAPABILITY OVER TIME: ISF INCREASING, COALITION OFF RAMP

ACROSS THE TOP ARE THE WINDOWS WHERE WE WILL ACHIEVE PROVINCIAL CONTROL OF CATEGORY A – B – AND C PROVINCES. ACROSS THE BOTTOM ARE KEY POLITICAL EVENTS THAT COULD SHAPE OUR DECISION CYCLE.

THE AGGREGATE OF IPS FORCES IS REFLECTED ON THE TOP. THIS LINE INCLUDES ALL TYPES OF MOI POLICE FORCES (DBE, FPS, SPF, ETC).

AS THESE FORCES INCREASE OVER TIME IT ALLOWS OUR COALITION FORCES TO BEGIN THEIR REDUCTION OVER TIME.

THE COALITION FORCES ARE INDICATED BY THE BLUE LINE. MNC-I WILL RAMP UP TO A TOTAL OF 25 COALITION BRIGADES BY THE ELECTIONS IN JANUARY.

THERE IS AN OPPORTUNITY TO IMMEDIATELY BEGIN TO TURN OVER SEVEN PROVINCES (CAT A) BY JUN 2005 AND GAIN CREDIBILITY BY DOING SO.