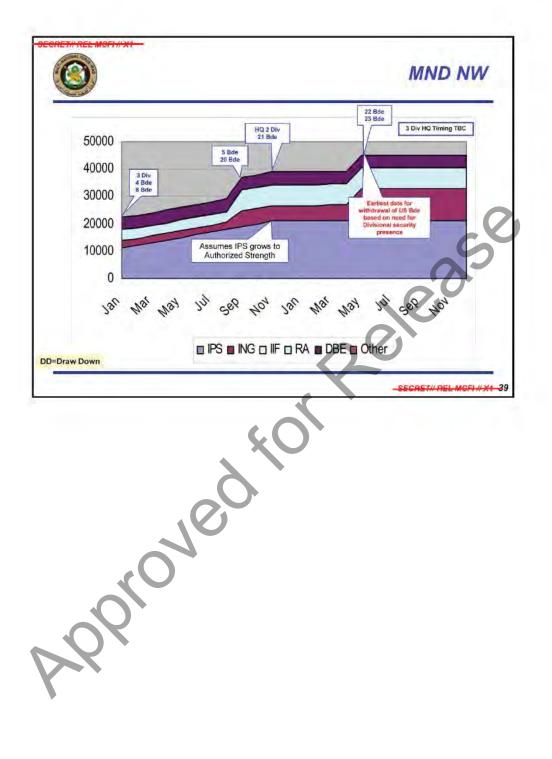

3 IIF BRIGADES AND THE 6 REGULAR ARMY BRIGADES THAT ARE SCHEDULED TO COME ON LINE BY MID JUN 2005. (DOES NOT SHOW MECH DIV – \$850M FUNDING REQUIREMENT)

AND APPROX 20 BRIGADES IN THE ING ARE ALSO SCHEDULED TO COME ON LINE BY JUN. THOUGH THEIR PRIMARY MISSION IS PROVINCIALLY DEPENDENT AND FOCUSED AT SUPPORTING THE LOCAL IPS. (CONSTABULATORY)

THE AGGREGATE OF IPS FORCES IS REFLECTED ON THE TOP. THIS LINE INCLUDES ALL TYPES OF MOI POLICE FORCES (DBE, FPS, SPF, ETC).

AS THESE FORCES INCREASE OVER TIME IT ALLOWS OUR COALITION FORCES TO BEGIN THEIR REDUCTION OVER TIME.

THE TRANSITION OF 7 PROVINCES FREES UP FIVE BRIGADES TO EMPLOYMENT IN OTHER AREAS.

BUILD: THIS LAST LINE INDICATES THE CURRENT JCS SOURCING GUIDANCE. AS YOU CAN SEE IT IS A MUCH LESS AGGRESSIVE VIEW CONCERNING REDUCTION OF FORCES.