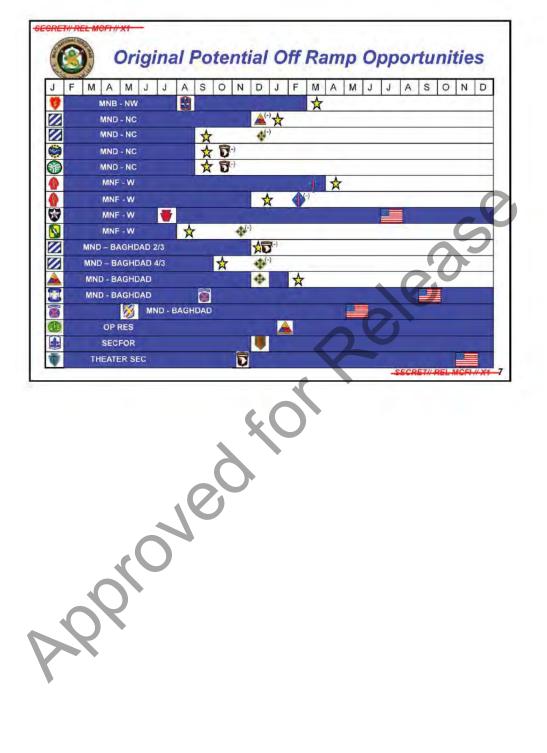

BLUF: THIS SLIDE ILLUSTRATES CAPABILITY OVER TIME: ISF INCREASING, COALITION OFF RAMP

ACROSS THE TOP ARE THE WINDOWS WHERE WE WILL ACHIEVE PROVINCIAL CONTROL OF CATEGORY A – B – AND C PROVINCES. ACROSS THE BOTTOM ARE KEY POLITICAL EVENTS THAT COULD SHAPE OUR DECISION CYCLE.

THE COALITION FORCES ARE INDICATED BY THE BLUE LINE. MNC-I WILL RAMP UP TO A TOTAL OF 25 COALITION BRIGADES BY THE ELECTIONS IN JANUARY.

THERE IS AN OPPORTUNITY TO IMMEDIATELY BEGIN TO TURN OVER SEVEN PROVINCES (CAT A) BY JUN 2005 AND GAIN CREDIBILITY BY DOING SO.

THE TRANSITION OF 7 PROVINCES FREES UP FIVE BRIGADES TO EMPLOYMENT IN OTHER AREAS.

BUILD: THIS LAST LINE INDICATES THE CURRENT JCS SOURCING GUIDANCE. AS YOU CAN SEE IT IS A MUCH LESS AGGRESSIVE VIEW CONCERNING REDUCTION OF FORCES.