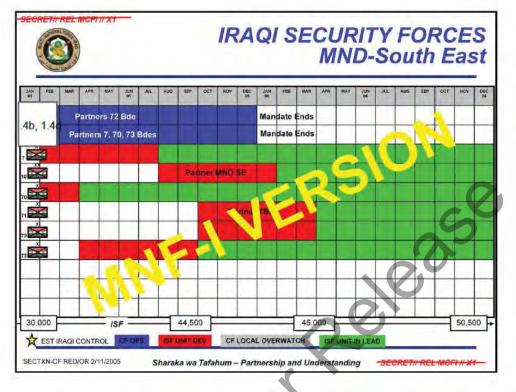

BLUF: THIS SLIDE ILLUSTRATES CAPABILITY OVER TIME: ISF INCREASING, COALITION OFF RAMP

ACROSS THE TOP ARE THE WINDOWS WHERE WE WILL ACHIEVE PROVINCIAL CONTROL OF CATEGORY A – B – AND C PROVINCES. ACROSS THE BOTTOM ARE KEY POLITICAL EVENTS THAT COULD SHAPE OUR DECISION CYCLE.

THE COALITION FORCES ARE INDICATED BY THE BLUE LINE. MNC-I WILL RAMP UP TO A TOTAL OF 25 COALITION BRIGADES BY THE ELECTIONS IN JANUARY.

THERE IS AN OPPORTUNITY TO IMMEDIATELY BEGIN TO TURN OVER SEVEN PROVINCES (CAT A) BY JUN 2005 AND GAIN CREDIBILITY BY DOING SO.

THIS IS WHEN 9 RA BRIGADES WILL BE AVAILABLE TO CONDUCT COUNTERINSURGENCY OPERATIONS. (RFF PROCESS THROUGH MOD). THE ING CONSTABULARY ROLE CAN BEGIN TO CREATE A MORE SECURE ENVIRONMENT LOCALLY.

INITIAL DROP DUE TO WITHDRAWAL OF APPROX 2-3 BRIGADES FROM THE 1.4b, 1.4d 1.4b, 1.4d SECTORS, AND POTENTIALLY THE 1.4b, 1.4d BEGINNING NOW THRU MARCH.