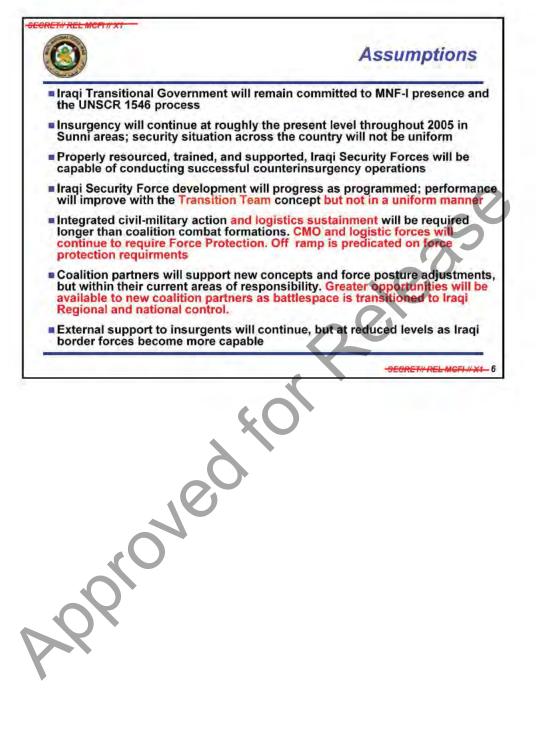

Approved to















MNF SLIDE: OUR CONCERN IS TO MITIGATE RISK DURING PERIOD OF GREATEST VULNERABILITY

ROLES DURING EACH PHASE BASED ON CAPABILITY AND DESIRED EFFECT FOR ISF T OFIGHT INDEPENDENT COIN OPERATIONS

•DECISIVE / SHAPING (PH I & II)

•SUPPORTING / SUPPORTED (BOTH CAPABLE OF DECISIVE OPERATIONS

•FINAL ALLIANCE RELATIONSHIP IN MUTUAL SUPPORT OF NATIONAL INTERESTS

DEALING WITH THE WINDOW OF VULNERABILITY

HOW TO MITIGATE MITIGATE RISK: EVENT DRIVEN, INTEL DEPENDENT (Iraqi face)

IF YOU DO EVERYTHING AT ONCE YOU DO NOTHING WELL AND FAIL. CAREFUL BALANCE

Declassfied by: MG Michael X. Garrett, USCENTCOM Chief of Staff Declassified on: 201506

TROOP TO TASK ANALYSIS

proved for Release



BLUF: THIS SLIDE ILLUSTRATES CAPABILITY OVER TIME: ISF INCREASING, COALITION OFF RAMP

ACROSS THE TOP ARE