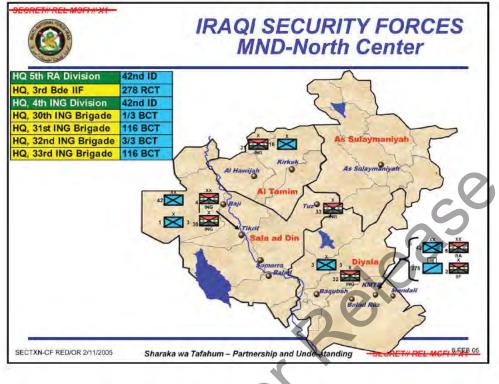

Recipient

No change in the disposition of Iraqi Army and IIF units.

## FOR BACKGROUND INFO ONLY:

- <u>Current Status of Force Generation:</u> This is the current disposition of Iraqi Army and Iraqi Intervention Forces undergoing formation and training in accordance with the CMATT force generation plan.
- 1<sup>st</sup> IIF Bde (-) (in green) remains at Tadji until completion of MOUT for its last Bn. Remainder of Bde moves to BAGHDAD IAW current deployment plan 0/a 15 August.
  - **3rd Bde (in blue)** has completed basic training for 5<sup>th</sup> and 6<sup>th</sup> Bns. 7<sup>th</sup> Bn is scheduled to complete basic training 2 August. Operational employment planning is underway for the Brigade.
- All other Brigades (in Gray) are in the process of forming for training. They are all undergoing cadre integration (i.e. leader training). The first unit to receive troops for basic training will be 4<sup>th</sup> Bde in Al Kasik (week of 18 July to receive troops). Followed by 2d Bde in An Numaniyah around 1 August.
- Facilities and life support remain on track to execute the current force generation plan.