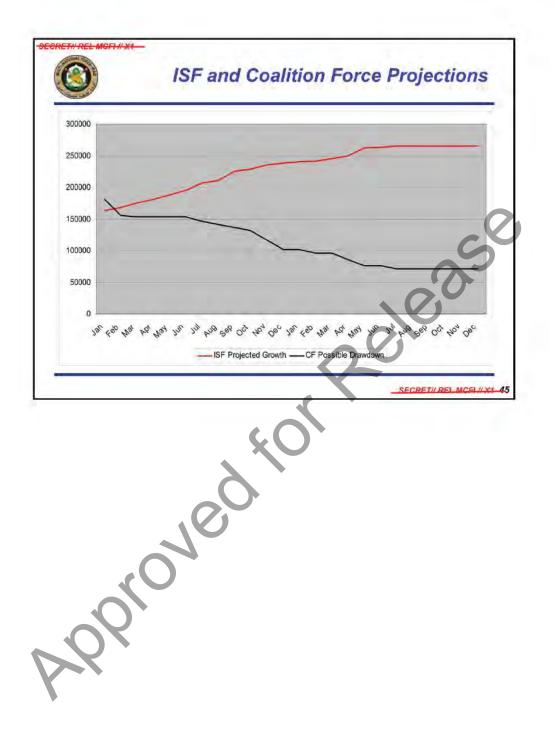

BLUF: THIS SLIDE ILLUSTRATES CAPABILITY OVER TIME: ISF INCREASING, COALITION OFF RAMP

ACROSS THE TOP ARE THE WINDOWS WHERE WE WILL ACHIEVE PROVINCIAL CONTROL OF CATEGORY A – B – AND C PROVINCES. ACROSS THE BOTTOM ARE KEY POLITICAL EVENTS THAT COULD SHAPE OUR DECISION CYCLE.

THE AGGREGATE OF IPS FORCES IS REFLECTED ON THE TOP. THIS LINE INCLUDES ALL TYPES OF MOI POLICE FORCES (DBE, FPS, SPF, ETC).

AS THESE FORCES INCREASE OVER TIME IT ALLOWS OUR COALITION FORCES TO BEGIN THEIR REDUCTION OVER TIME.

THE COALITION FORCES ARE INDICATED BY THE BLUE LINE. MNC-I WILL RAMP UP TO A TOTAL OF 25 COALITION BRIGADES BY THE ELECTIONS IN JANUARY.

THERE IS AN OPPORTUNITY TO IMMEDIATELY BEGIN TO TURN OVER SEVEN PROVINCES (CAT A) BY JUN 2005 AND GAIN CREDIBILITY BY DOING SO.