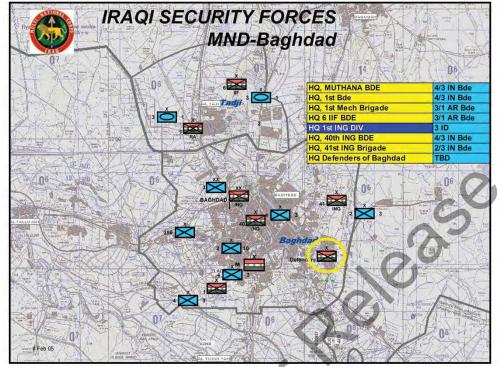

No change in the disposition of Iraqi Army and IIF units.

## FOR BACKGROUND INFO ONLY:

- <u>Current Status of Force Generation:</u> This is the current disposition of Iraqi Army and Iraqi Intervention Forces undergoing formation and training in accordance with the CMATT force generation plan.
- 1<sup>st</sup> IIF Bde (-) (n green) remains at Tadji until completion of MOUT for its last Bn. Remainder of Bde moves to BAGHDAD IAW current deployment plan 0/a 15 August.