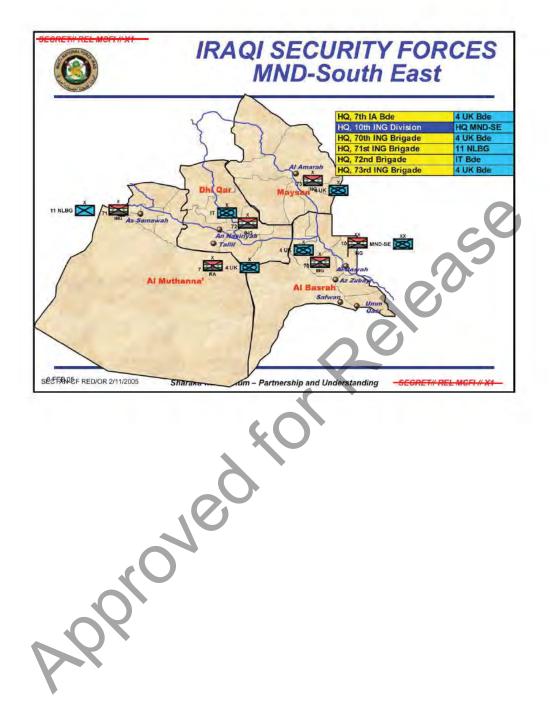

etion of MOUT for its last Bn. Remainder of Bde moves to BAGHDAD IAW current deployment plan 0/a 15 August.

**3rd Bde (in blue)** has completed basic training for 5<sup>th</sup> and 6<sup>th</sup> Bns. 7<sup>th</sup> Bn is scheduled to complete basic training 2 August. Operational employment planning is underway for the Brigade.

- All other Brigades (in Gray) are in the process of forming for training. They are all undergoing cadre integration (i.e. leader training). The first unit to receive troops for basic training will be 4<sup>th</sup> Bde in Al Kasik (week of 18 July to receive troops). Followed by 2d Bde in An Numaniyah around 1 August.
- Facilities and life support remain on track to execute the current force generation plan.





A PProved for



APProvedio







P.P.P. Coleo



|                                                                                                                                                                                                                                                                                                                                                                                                                                                                               | aqi Control<br>2005)