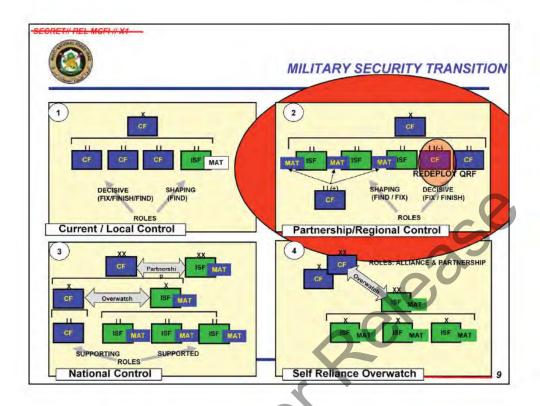

Approved to

MNF SLIDE: OUR CONCERN IS TO MITIGATE RISK DURING PERIOD OF GREATEST VULNERABILITY

ROLES DURING EACH PHASE BASED ON CAPABILITY AND DESIRED EFFECT FOR ISF T OFIGHT INDEPENDENT COIN OPERATIONS

•DECISIVE / SHAPING (PH I & II)

•SUPPORTING / SUPPORTED (BOTH CAPABLE OF DECISIVE OPERATIONS

•FINAL ALLIANCE RELATIONSHIP IN MUTUAL SUPPORT OF NATIONAL INTERESTS

DEALING WITH THE WINDOW OF VULNERABILITY

HOW TO MITIGATE MITIGATE RISK: EVENT DRIVEN, INTEL DEPENDENT (Iraqi face)

IF YOU DO EVERYTHING AT ONCE YOU DO NOTHING WELL AND FAIL. CAREFUL BALANCE

Declassfied by: MG Michael X. Garrett, USCENTCOM Chief of Staff Declassified on: 201506

TROOP TO TASK ANALYSIS

proved for Release

rovedt

ISF VALIDATION MODEL: FOLLOWING MAT INTEGRATION AND PARTNERSHIP OPERATIONS

MNSCT-I LIMITED ROLE

GRADUAL INTEGRATION THROUGH PARTNERSHIP MECHANISM

SERIES OF GATES TO BE FULLY INDEPENDENT

GRADUAL INTRODUCTION TO OPERATIONAL ENVIRONMENT (Coalition lead, ISF supporting, ISF supported)

TIED TO TRAINING CENTER REQUIREMENT

MNC COMMNDERS HAVE A LARGE ROLE

BY HAVING METHOD WE CAN THEN ASSESS RISK AND ADDRESS

Declassfied by: MG Michael X. Garrett, USCENTCOM Chief of Staff Declassified on: 201506