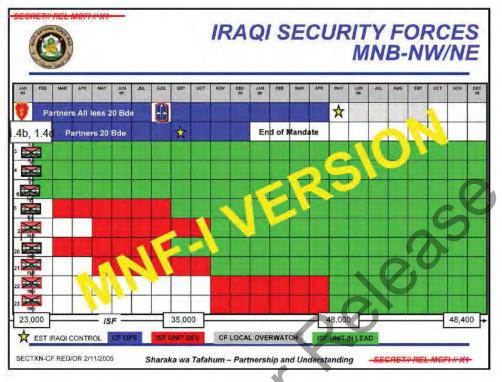

BLUF: THIS SLIDE ILLUSTRATES CAPABILITY OVER TIME: ISF INCREASING, COALITION OFF RAMP

ACROSS THE TOP ARE THE WINDOWS WHERE WE WILL ACHIEVE PROVINCIAL CONTROL OF CATEGORY A – B – AND C PROVINCES. ACROSS THE BOTTOM ARE KEY POLITICAL EVENTS THAT COULD SHAPE OUR DECISION CYCLE.

THE AGGREGATE OF IPS FORCES IS REFLECTED ON THE TOP. THIS LINE INCLUDES ALL TYPES OF MOI POLICE FORCES (DBE, FPS, SPF, ETC).

AS THESE FORCES INCREASE OVER TIME IT ALLOWS OUR COALITION FORCES TO BEGIN THEIR REDUCTION OVER TIME.

THE COALITION FORCES ARE INDICATED BY THE BLUE LINE. MNC-I WILL RAMP UP TO A TOTAL OF 25 COALITION BRIGADES BY THE ELECTIONS IN JANUARY.

THERE IS AN OPPORTUNITY TO IMMEDIATELY BEGIN TO TURN OVER SEVEN PROVINCES (CAT A) BY JUN 2005 AND GAIN CREDIBILITY BY DOING SO.