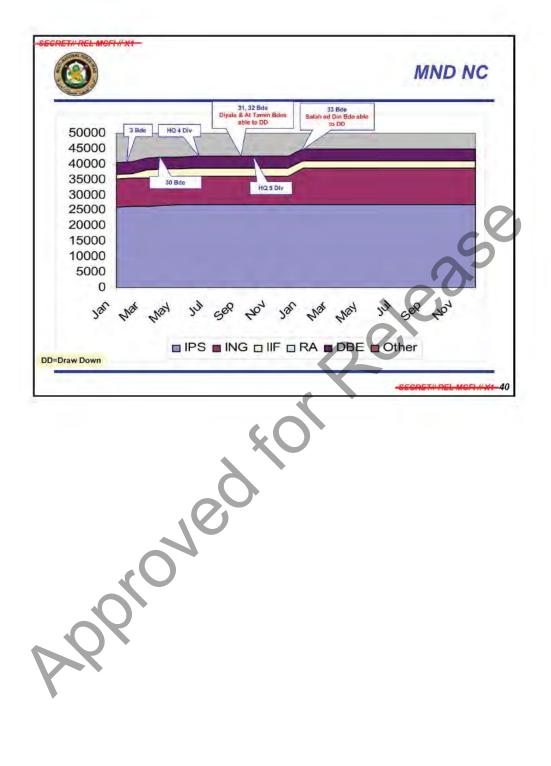

3 IIF BRIGADES AND THE 6 REGULAR ARMY BRIGADES THAT ARE SCHEDULED TO COME ON LINE BY MID JUN 2005. (DOES NOT SHOW MECH DIV – \$850M FUNDING REQUIREMENT)

AND APPROX 20 BRIGADES IN THE ING ARE ALSO SCHEDULED TO COME ON LINE BY JUN. THOUGH THEIR PRIMARY MISSION IS PROVINCIALLY DEPENDENT AND FOCUSED AT SUPPORTING THE LOCAL IPS. (CONSTABULATORY)

THE AGGREGATE OF IPS FORCES IS REFLECTED ON THE TOP. THIS LINE INCLUDES ALL TYPES OF MOI POLICE FORCES (DBE, FPS, SPF, ETC).

AS THESE FORCES INCREASE OVER TIME IT ALLOWS OUR COALITION FORCES TO BEGIN THEIR REDUCTION OVER TIME.

THE TRANSITION OF 7 PROVINCES FREES UP FIVE BRIGADES TO EMPLOYMENT IN OTHER AREAS.

BUILD: THIS LAST LINE INDICATES THE CURRENT JCS SOURCING GUIDANCE. AS YOU CAN SEE IT IS A MUCH LESS AGGRESSIVE VIEW CONCERNING REDUCTION OF FORCES.