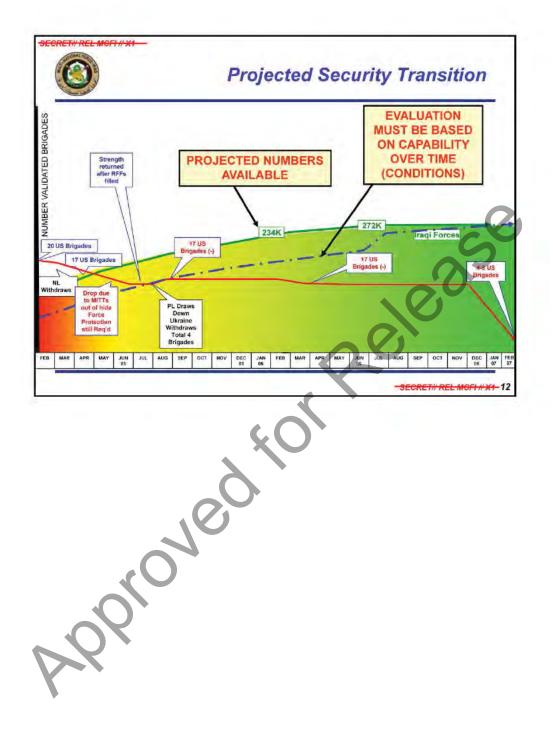

BLUF: THIS SLIDE ILLUSTRATES CAPABILITY OVER TIME: ISF INCREASING, COALITION OFF RAMP

ACROSS THE TOP ARE THE WINDOWS WHERE WE WILL ACHIEVE PROVINCIAL CONTROL OF CATEGORY A – B – AND C PROVINCES. ACROSS THE BOTTOM ARE KEY POLITICAL EVENTS THAT COULD SHAPE OUR DECISION CYCLE.

3 IIF BRIGADES AND THE 6 REGULAR ARMY BRIGADES THAT ARE SCHEDULED TO COME ON LINE BY MID JUN 2005. (DOES NOT SHOW MECH DIV – \$850M FUNDING REQUIREMENT)

AND APPROX 20 BRIGADES IN THE ING ARE ALSO SCHEDULED TO COME ON LINE BY JUN. THOUGH THEIR PRIMARY MISSION IS PROVINCIALLY DEPENDENT AND FOCUSED AT SUPPORTING THE LOCAL IPS. (CONSTABULATORY)

THE AGGREGATE OF IPS FORCES IS REFLECTED ON THE TOP. THIS LINE INCLUDES ALL TYPES OF MOI POLICE FORCES (DBE, FPS, SPF, ETC).

AS THESE FORCES INCREASE OVER TIME IT ALLOWS OUR COALITION FORCES TO BEGIN THEIR REDUCTION OVER TIME.

THE COALITION FORCES ARE INDICATED BY THE BLUE LINE. MNC-I WILL RAMP UP TO A TOTAL OF 25 COALITION BRIGADES BY THE ELECTIONS IN JANUARY.

THERE IS AN OPPORTUNITY TO IMMEDIATELY BEGIN TO TURN OVER SEVEN PROVINCES (CAT A) BY JUN 2005 AND GAIN CREDIBILITY BY DOING SO.

THIS IS WHEN 9 RA BRIGADES WILL BE AVAILABLE TO CONDUCT COUNTERINSURGENCY OPERATIONS. (RFF PROCESS THROUGH MOD). THE ING CONSTABULARY ROLE CAN BEGIN TO CREATE A MORE SECURE ENVIRONMENT LOCALLY.

INITIAL DROP DUE TO WITHDRAWAL OF APPROX 2-3 BRIGADES FROM THE 1.4b, 1.4d 1.4b, 1.4d SECTORS, AND POTENTIALLY THE 1.4b, 1.4d BEGINNING NOW THRU MARCH.

STARTING IN JUNE CAN FINALIZE THE IMPLEMENTATION OF THE MAT INITIATIVE AND BEGIN TO CONDUCT A SERIES OF OPERATIONS AIMED AT DESTROYING INSURGENTS AND SETTING THE CONDITIONS TO ALLOW TRANSITION OF CATEGORY B PROVINCES (7 PROVINCES). THIS WILL OCCUR FROM JUNE TO THE JAN 2006.

THE TRANSITION OF 7 PROVINCES FREES UP FIVE BRIGADES TO EMPLOYMENT IN OTHER AREAS.

BUILD: THIS LAST LINE INDICATES THE CURRENT JCS SOURCING GUIDANCE. AS YOU CAN SEE IT IS A MUCH LESS AGGRESSIVE VIEW CONCERNING REDUCTION OF FORCES.