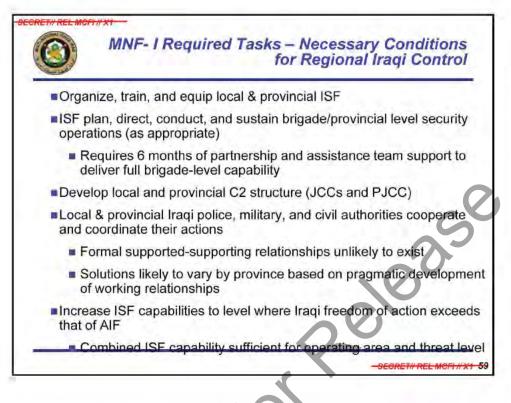

tructures are functioning, and Iragi police, military, and civil authorities cooperate and coordinate their actions at the local/provincial level. Additionally, the capabilities of ISF are increased to a level where Iraqi freedom of action exceeds that of anti-Iraqi forces. Under Regional Iraqi Control, ISF can maintain domestic order in a counterinsurgency environment, assert territorial control through framework operations, and conduct independent counterinsurgency operations with Coalition support only as needed. Coalition forces reduce unilateral operations, increase joint operations, are postured to deliver regional supporting effects to Iraqi security organizations, and are prepared to defeat external threats and preserve Irag's territorial integrity. SECRET REL MORINIXT 58 proved.



Redicion





Redroved